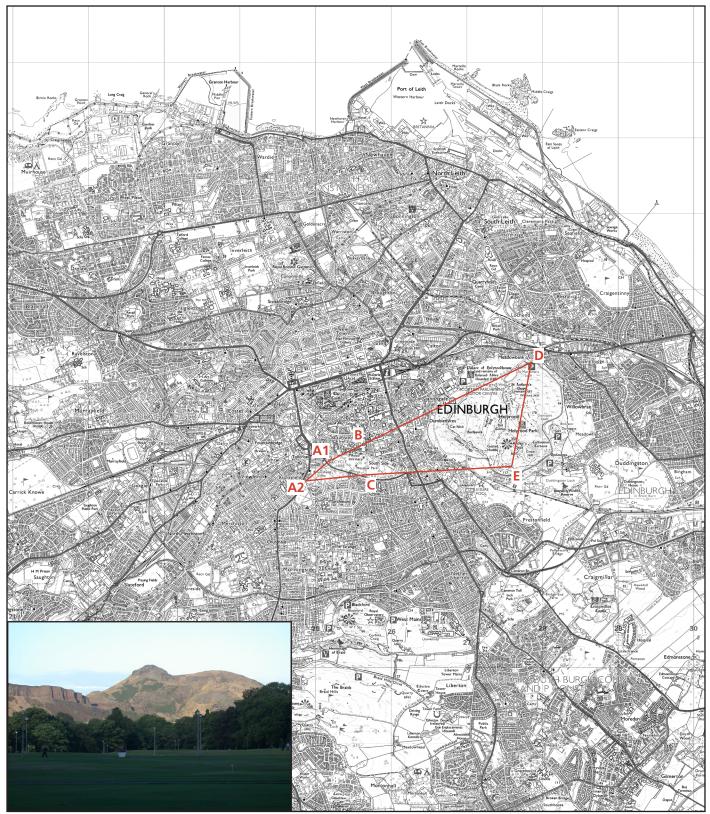

| Reference point | Estimated height mAOD |        | Notes                                                                                                                                                                                                    |
|-----------------|-----------------------|--------|----------------------------------------------------------------------------------------------------------------------------------------------------------------------------------------------------------|
| view            | A1                    | 73 G L | west end of West Meadow Park near Melville Drive                                                                                                                                                         |
|                 | A2                    | 85 G L | north end of Whitehouse Loan, Bruntsfield Links                                                                                                                                                          |
| skyline         | В                     |        | trees surrounding West Meadow Park and Bruntsfield Links; the open meadow, sur-<br>rounding tree canopy and mountainsides have provided Edinburgh with a natural<br>environment in the heart of the City |
|                 | С                     |        |                                                                                                                                                                                                          |
| backdrop        | D                     |        | Salisbury Crags to the left; Arthur's Seat to the right, with no buildings in front                                                                                                                      |
|                 | E                     |        |                                                                                                                                                                                                          |

## Arthur's Seat and Salisbury Crags from Bruntsfield Links and West Meadow Park

View No. S1c

CITY OF EDINBURGH SKYLINE STUDY February 2009