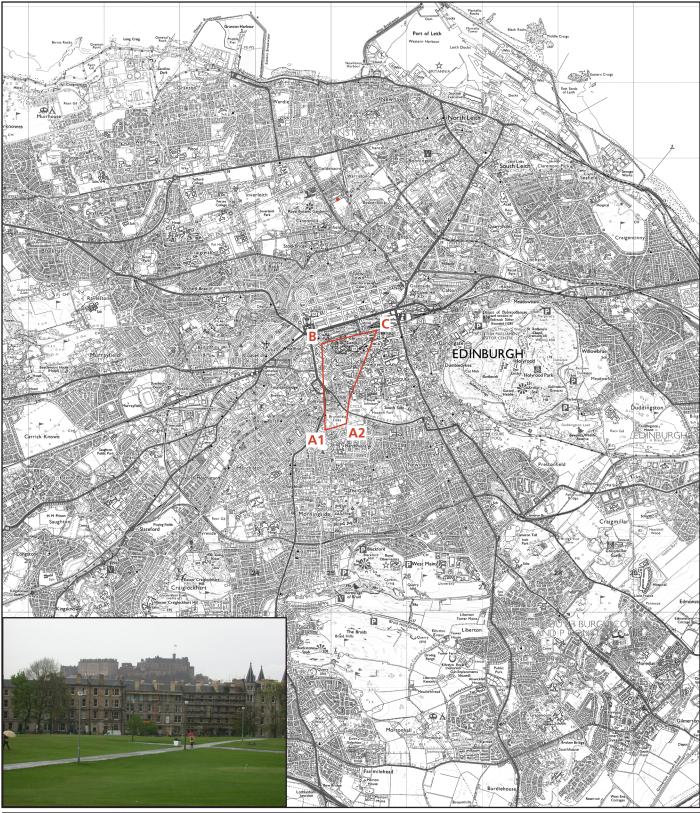

| Reference point      | Estimated height mAOD |        | Notes                                                                                                          |
|----------------------|-----------------------|--------|----------------------------------------------------------------------------------------------------------------|
| view                 | A1                    | 89 G L | West end of south Bruntsfield Links path, near Warrender Park Terrace                                          |
|                      | A2                    | 80 G L | south Bruntsfield Links path near Warrender Park Terrace at Spottiswoode Terrace                               |
| skyline              | В                     | c 110  | visible base of Castle buildings, seen against sky; lower levels cut off by trees or roofline of Leven Terrace |
|                      | С                     |        | Hub spire visible from west and centre of south path across Bruntsfield Links                                  |
| backdrop<br>not used | D                     |        |                                                                                                                |
|                      | E                     |        |                                                                                                                |

## Castle from south side of Bruntsfield Links

View No. S1b

CITY OF EDINBURGH SKYLINE STUDY February 2009