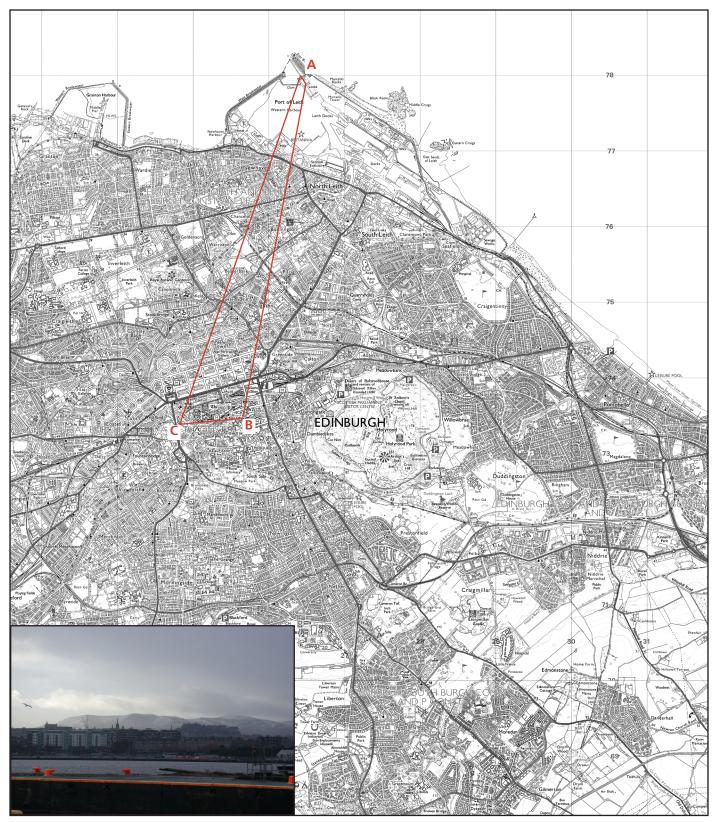

| Reference point      | Estimated height mAOD |     | Notes                                                                                                                  |
|----------------------|-----------------------|-----|------------------------------------------------------------------------------------------------------------------------|
| view                 | А                     | 6GL | quay side at west end of development area; a wonderful and unique view made pos-<br>sible by width of water in harbour |
|                      |                       |     |                                                                                                                        |
| skyline              | В                     | 105 | visible base of Castle walls and bottom of Hub spire                                                                   |
|                      | С                     | 95  | roof levels to west of Castle rok from which Castle rises                                                              |
| backdrop<br>not used | D                     |     | Pentland Hills beyond skyline                                                                                          |
|                      | E                     |     |                                                                                                                        |
| Castle and Hub       | snire                 |     | View No. N122                                                                                                          |

## Castle and Hub spire

View No. N12a

CITY OF EDINBURGH SKYLINE STUDY February 2009