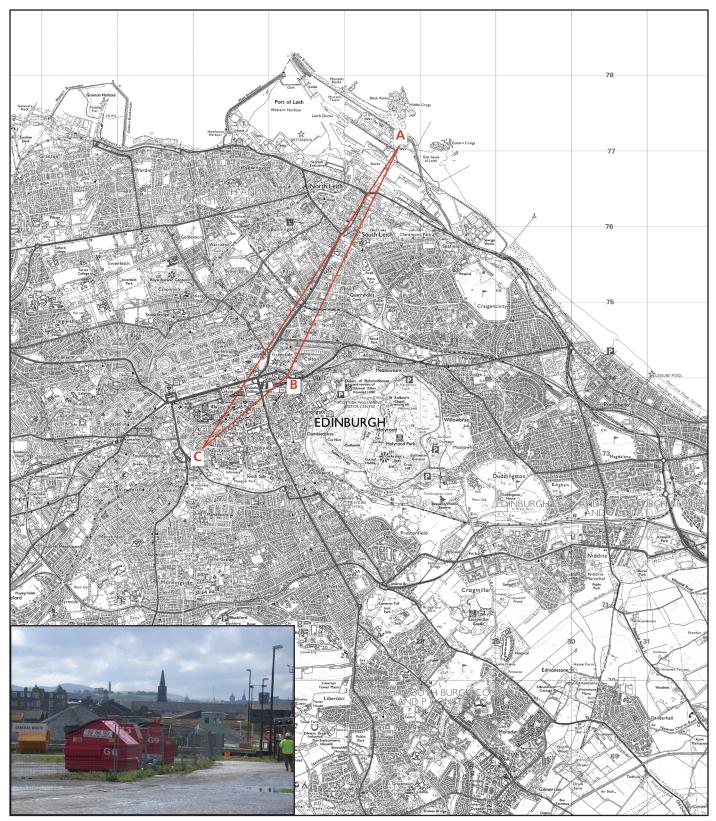

| Reference point | Estimated height mAOD |     | Notes                                                                            |
|-----------------|-----------------------|-----|----------------------------------------------------------------------------------|
| view            | А                     | 6GL | north east of grain side and west side of Edinburgh Dock, north of entrance lock |
|                 |                       |     |                                                                                  |
| skyline         | В                     | 85  | level of base of Calton Hill top on which Monument stands                        |
|                 | С                     |     | Hub spire, with Balmoral hotel and St Giles's crown to left                      |
| backdrop        | D                     |     | Pentland Hills appear in fragments above skyline                                 |
|                 | E                     |     |                                                                                  |

## Calton Hill, across to Hub spire

View No. N11b

CITY OF EDINBURGH SKYLINE STUDY February 2009