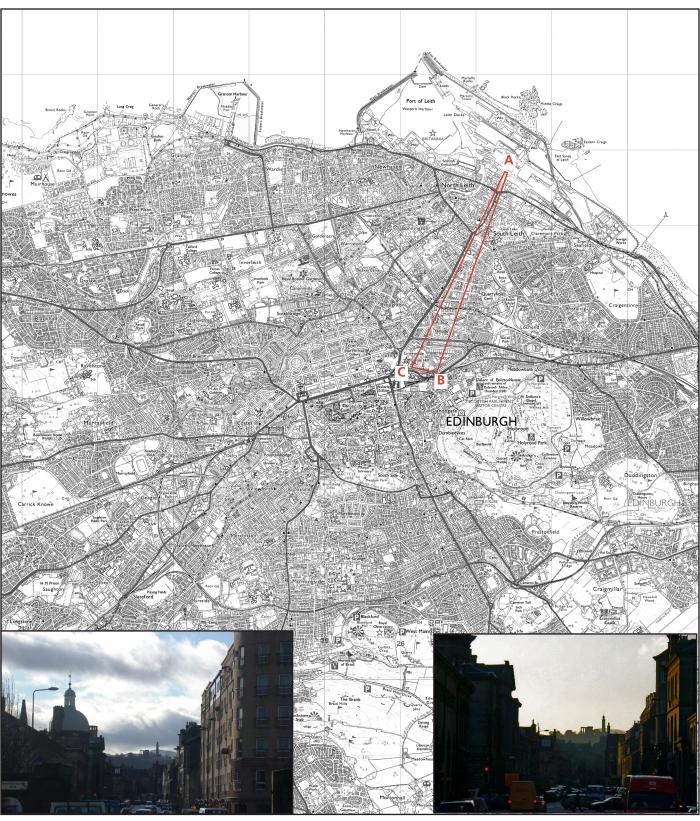

| Reference point      | Estimated height mAOD |       | Notes                                                                                                                           |
|----------------------|-----------------------|-------|---------------------------------------------------------------------------------------------------------------------------------|
| view                 | А                     | 5 G L | north of roundabout at north end of Constitution Street, Leith; looking south along Constitution Street                         |
|                      |                       |       |                                                                                                                                 |
| skyline              | В                     | 85    | significant base of the crest of Calton Hill, from which the monuments rise in silhou-<br>ette; nearby dome on left frames view |
|                      | С                     | 85    |                                                                                                                                 |
| backdrop<br>not used | D                     |       | not used though the tops of the Pentland Hills are visible beyond Nelson's Monument                                             |
|                      | Е                     |       |                                                                                                                                 |

Calton Hill monuments from north end of Constitution Street, Leith

View No. N9