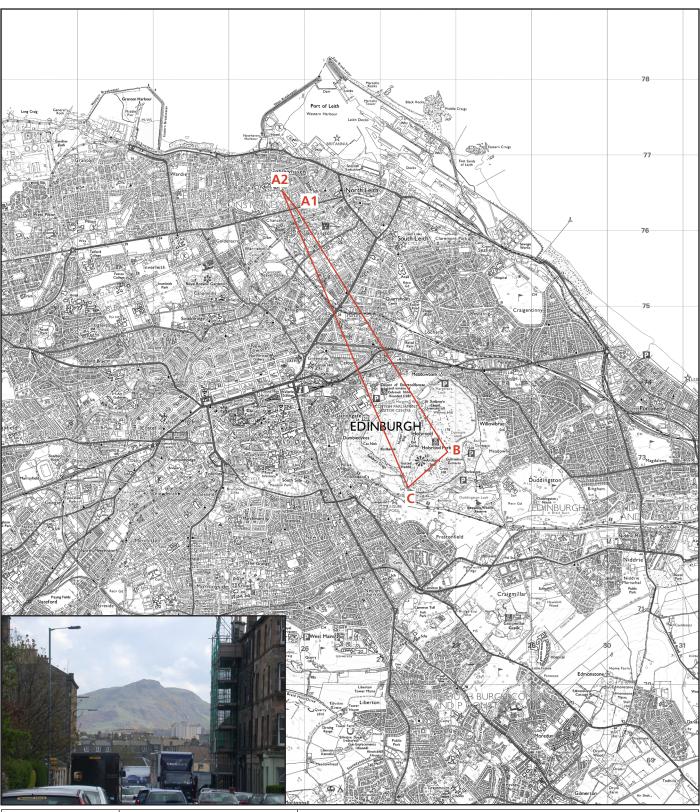

| Reference point | Estimated height mAOD |        | Notes                                                                                                    |
|-----------------|-----------------------|--------|----------------------------------------------------------------------------------------------------------|
| view            | A1                    | 17 G L | Newhaven Road x Ferry Road; view continues south to old railway bridge over Warriston path               |
|                 | A2                    |        | inside north east gate in Victoria Park, off Newhaven Road; tree height at SE corner of park is critical |
| skyline         | В                     | 100    | significant base of Arthur's Seat; slopes of mountain seen rising to profile against sky                 |
|                 | С                     | 100    |                                                                                                          |
| backdrop        | D                     |        |                                                                                                          |
|                 | Е                     |        |                                                                                                          |

Arthur's Seat from Newhaven Road and Victoria Park