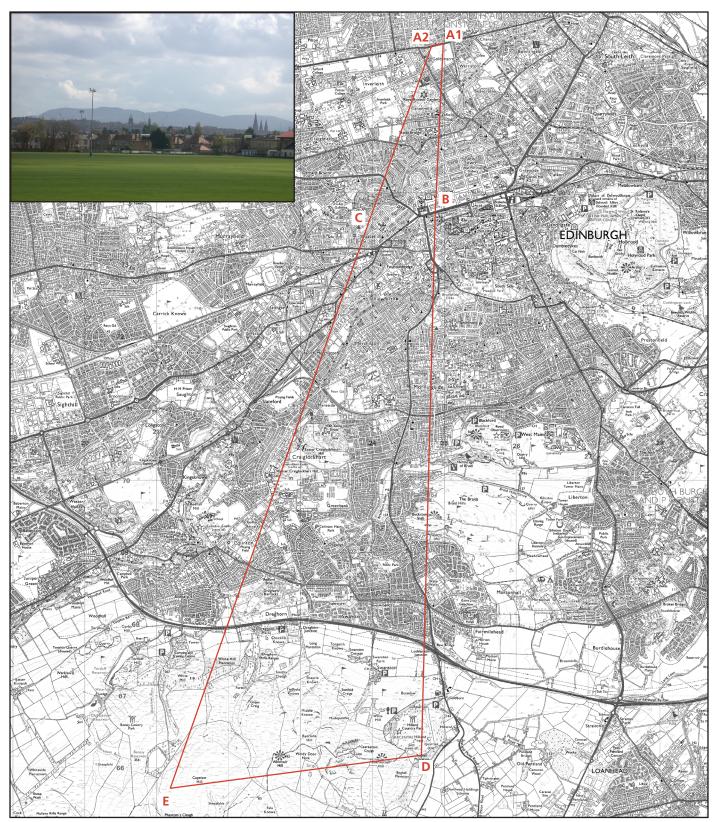

| Reference point | Estimated height mAOD |        | Notes                                                                                      |
|-----------------|-----------------------|--------|--------------------------------------------------------------------------------------------|
| view            | A1                    | 26 G L | Ferry Road at Goldenacre, Bangholm Place bus stop                                          |
|                 | A2                    | 28 G L | Ferry Road towards west end of Goldenacre                                                  |
| skyline         | В                     | 80     | roofline of New Town round Charlotte Square and north edge of West End is the near skyline |
|                 | С                     | 80     |                                                                                            |
| backdrop        | D                     |        | Pentland Hills                                                                             |
|                 | E                     |        |                                                                                            |

## Pentland Hills from A902 Ferry Road at Goldenacre

View No. N7c

CITY OF EDINBURGH SKYLINE STUDY February 2009