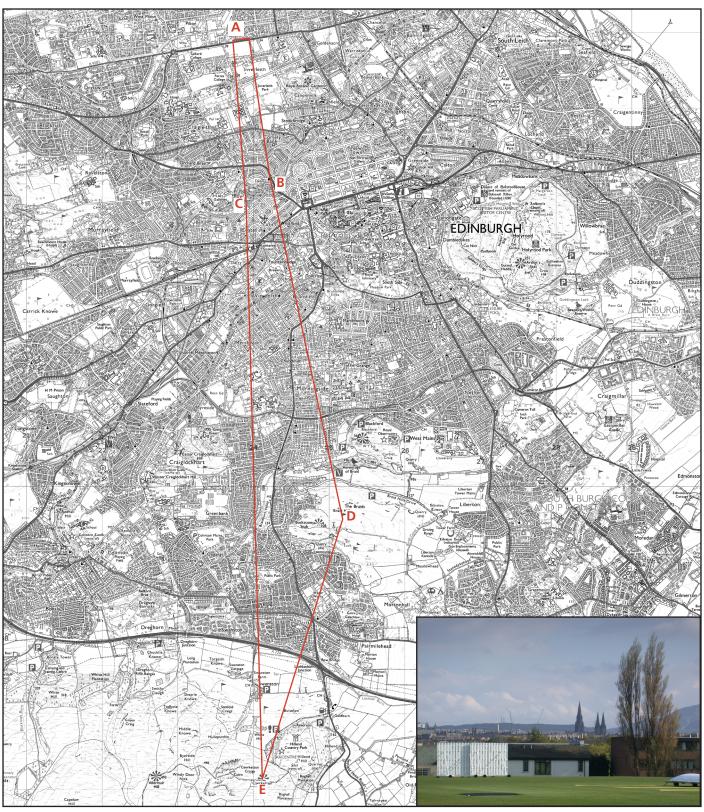

| Reference point | Estimated hei | ght mAOD | Notes                                                                                                                                                                      |
|-----------------|---------------|----------|----------------------------------------------------------------------------------------------------------------------------------------------------------------------------|
| view            | А             | 38 G L   | A902 Ferry Road, towards east end of Merchant Maiden playing field, view temporarily diminished by foreground netting                                                      |
| skyline         | В             | 81       | rooftops along northern edge of West End with spires rising above; views are fragmented and framed by trees on south side of playing field along this length of Ferry Road |
|                 | С             | 81       |                                                                                                                                                                            |
| backdrop        | D             |          | Braid Hills                                                                                                                                                                |
|                 | E             |          | Caerketton Hill and the eastern end of the Pentlands                                                                                                                       |