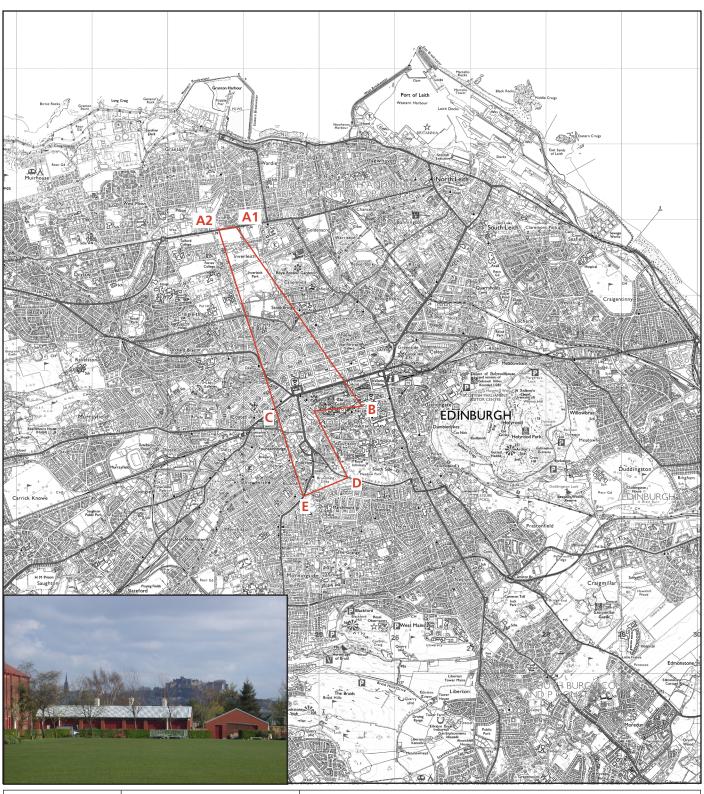

| Reference point | Estimated height mAOD |        | Notes                                                                                                                                                                                                                                                 |
|-----------------|-----------------------|--------|-------------------------------------------------------------------------------------------------------------------------------------------------------------------------------------------------------------------------------------------------------|
| view            | A1                    | 37 G L | A902 Ferry Road, east end of Merchant Maiden playing field                                                                                                                                                                                            |
|                 | A2                    | 38 G L | A902 Ferry Road west end of Merchant Maiden playing field; views are temporarily diminished by foreground netting                                                                                                                                     |
| skyline         | В                     | -      | New Town skyline in front of Hub spire, Castle and Charlotte Square dome seen against sky; low rooflines to west of Castle emphasise its height; roof levels round Charlotte Square (85m) and between Lothian Road and Castle are therefore important |
|                 | С                     | -      |                                                                                                                                                                                                                                                       |
| backdrop        | D                     | -      | backdrop west of Castle where height of retaining walls are clearly seen, is sensitive to roof levels raised above the rising sightline                                                                                                               |
|                 | Е                     | -      |                                                                                                                                                                                                                                                       |

Castle, Hub spire and Charlotte Square dome from A902 Ferry Road, along Merchant Maiden Playing Field