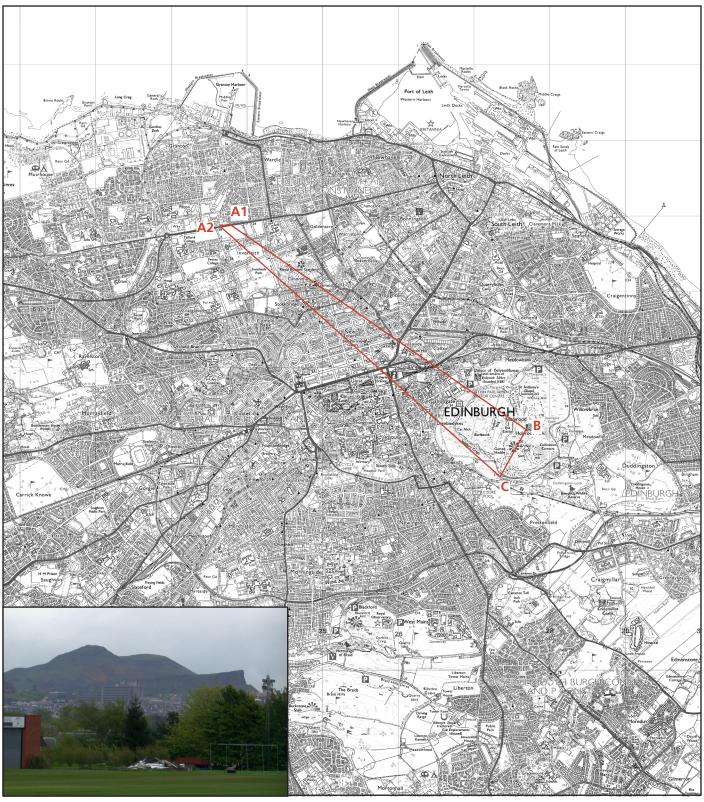

| Reference point   | Estimated height mAOD |        | Notes                                                                                               |
|-------------------|-----------------------|--------|-----------------------------------------------------------------------------------------------------|
| view              | A1                    |        | opposite Eagle Lodge on south side of Ferry Road                                                    |
|                   | A2                    | 39 G L | east of East Fettes Avenue bus stop on south side of Ferry Road                                     |
| skyline           | В                     |        | Arthur's Seat with Salisbury Crags to right; view temporarily diminished by fore-<br>ground netting |
|                   | С                     |        |                                                                                                     |
| backdrop not used | D                     |        |                                                                                                     |
|                   | Е                     |        |                                                                                                     |

Arthur's Seat beyond Salisbury Crags from A902, Ferry Road, centre and west centre of Merchant Maiden playing field