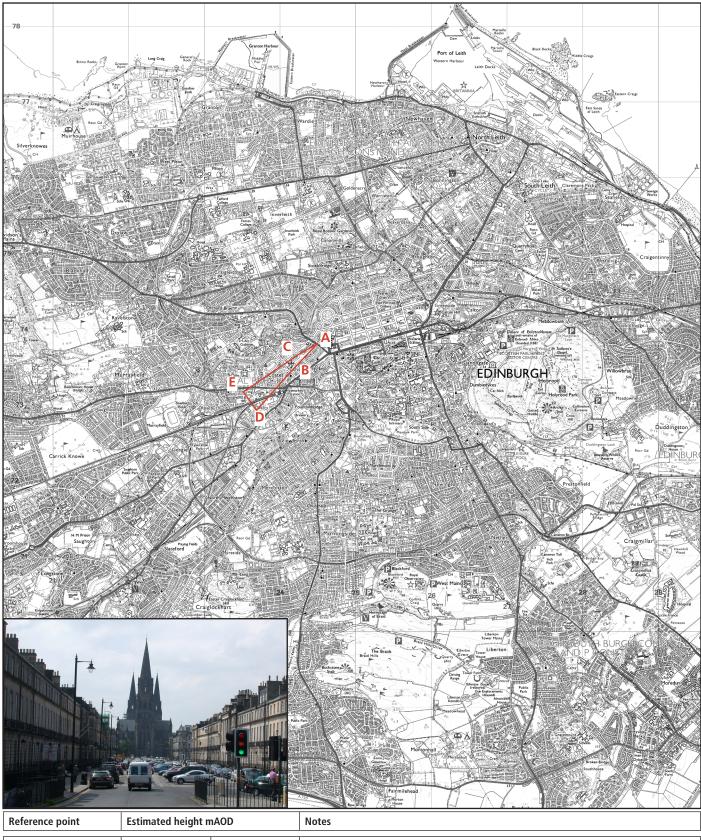

| Reference point | Estimated height | mAOD   | Notes                                                                                                                                                   |
|-----------------|------------------|--------|---------------------------------------------------------------------------------------------------------------------------------------------------------|
| view            | A                | 61 G L | centre line of Melville Street at Queensferry Street; view cone wide enough to incor-<br>porate views from north and south pavements of Melville Street |
| skyline         | В                | 87     | roof level of St Mary's Cathedral; spires rise above roof level against open sky                                                                        |
|                 | С                |        |                                                                                                                                                         |
| backdrop        | D                |        | rising sight line                                                                                                                                       |
|                 | E                |        |                                                                                                                                                         |

St Mary's Cathedral spires looking along Melville Street from Queensferry Street

View No. C15

CITY OF EDINBURGH SKYLINE STUDY February 2009