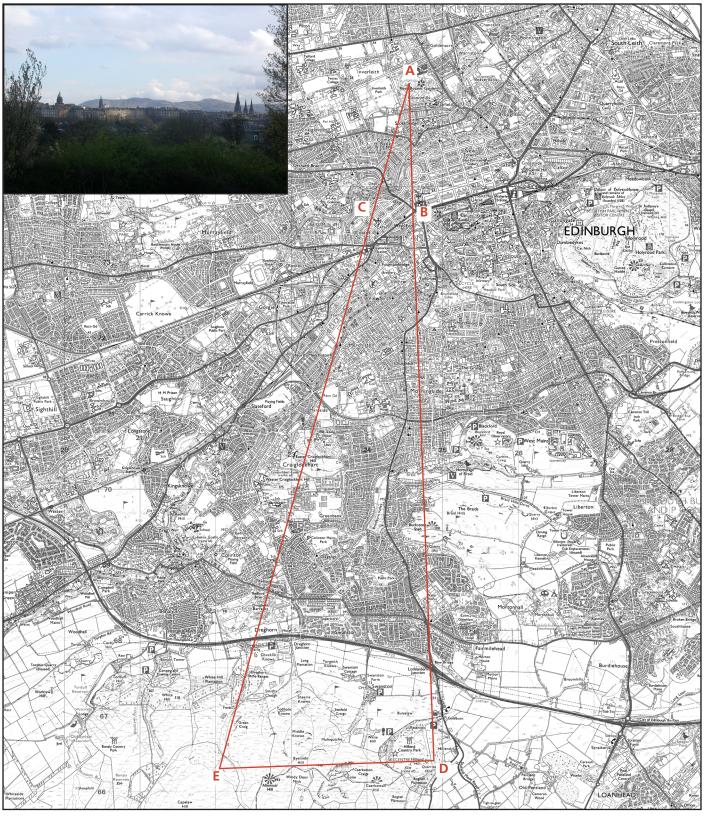

| Reference point | Estimated height mAOD |        | Notes                                                                                                                                                                               |
|-----------------|-----------------------|--------|-------------------------------------------------------------------------------------------------------------------------------------------------------------------------------------|
| view            | A1                    | 32 G L | a special location in the Royal Botanic Gardens, where tree management to conserve view is essential                                                                                |
| skyline         | В                     | 80     | roofline of West End, along the north side of Rothesay Place is the near skyline; St<br>Mary's spires, Shandwick Place church tower and Charlotte Square dome rise above<br>skyline |
|                 | С                     | 80     |                                                                                                                                                                                     |
| backdrop        | D                     |        | Pentland Hills                                                                                                                                                                      |
|                 | Е                     |        |                                                                                                                                                                                     |