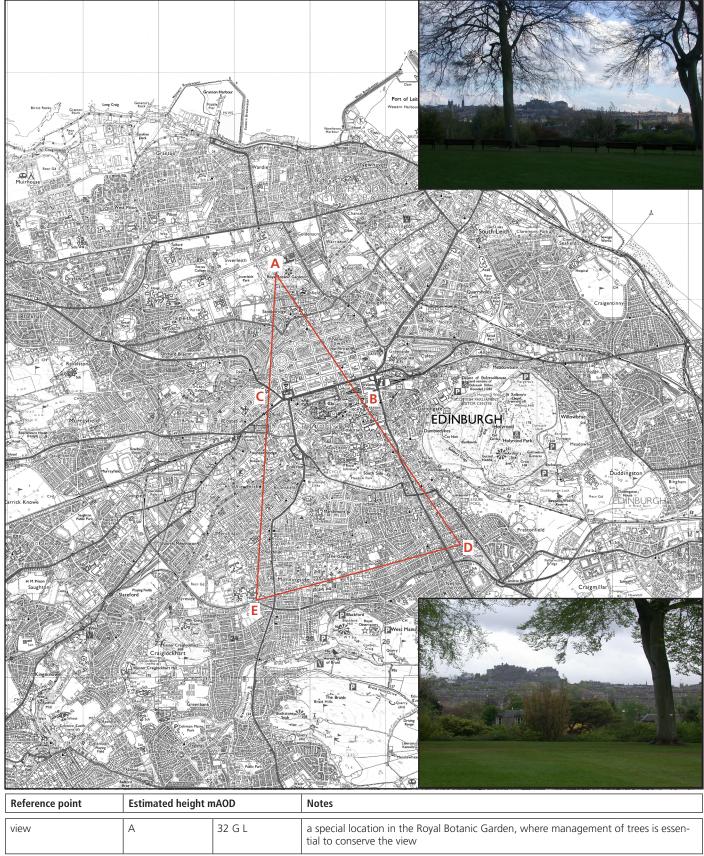

| Reference point | Reference point Estimated height mAOD                                                |        | Notes                                                                                                                                                                                                                   |
|-----------------|--------------------------------------------------------------------------------------|--------|-------------------------------------------------------------------------------------------------------------------------------------------------------------------------------------------------------------------------|
| view            | А                                                                                    | 32 G L | a special location in the Royal Botanic Garden, where management of trees is essential to conserve the view                                                                                                             |
| skyline         | В                                                                                    | 87+    | New Town skyline on either side of George Street is critical to perception of the skyline; roof levels around Charlotte Square are 85mAOD; lower in West End; Castle, spires, dome etc rise above rooflines against sky |
|                 | С                                                                                    | 85-    |                                                                                                                                                                                                                         |
|                 | sky; rising sightlines beyond Old Town and West End skylines; skyline continues west |        |                                                                                                                                                                                                                         |
|                 | Е                                                                                    |        | across to St Mary's spires, with Pentland Hills beyond, defined by other view cones                                                                                                                                     |

Castle, Hub spire and Charlotte Square dome from Royal Botanic Garden in front of Inverleith House