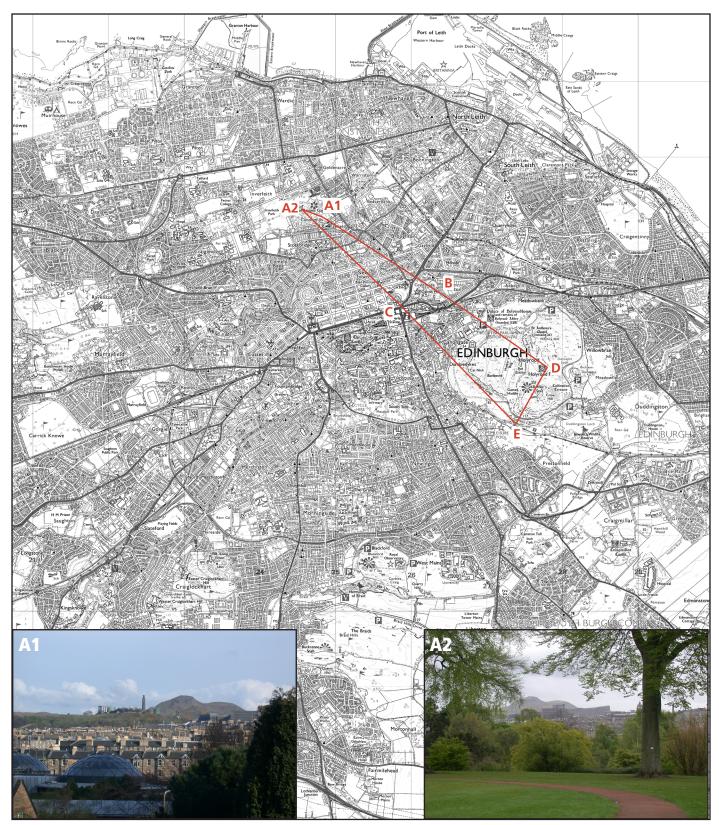

| Reference point | oint Estimated height mAOD |        | Notes                                                                             |
|-----------------|----------------------------|--------|-----------------------------------------------------------------------------------|
| view            | A1                         | 24 G L | top of Rock Garden                                                                |
|                 | A2                         | 32 G L | lawn and path in front of Inverleith House                                        |
| skyline         | В                          |        | Calton Hill with monuments seen from top of Rock Garden over New Town roofs       |
|                 | С                          |        | skyline of new Town east of St Andrew Square                                      |
| backdrop        | D                          |        | Arthur's Seat profile across to Salisbury Crags from A2; Calton Hill seen from A1 |
|                 | E                          |        |                                                                                   |

## Arthur's Seat from the Royal Botanic Garden

CITY OF EDINBURGH SKYLINE STUDY February 2009