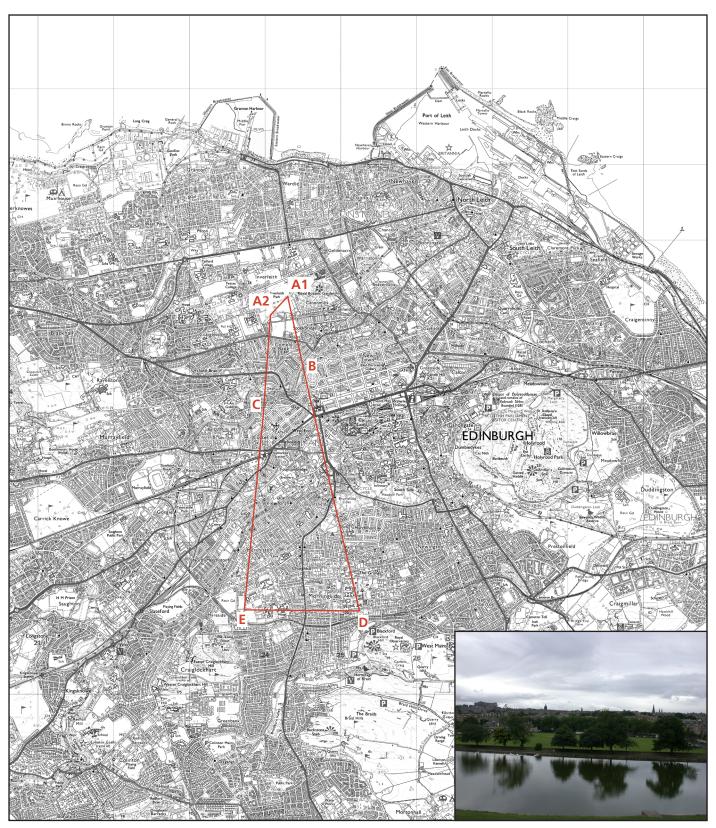

| Reference point | Estimated height mAOD |        | Notes                                                                                                                                                              |
|-----------------|-----------------------|--------|--------------------------------------------------------------------------------------------------------------------------------------------------------------------|
| view            | A1                    | 22 G L | east end of path across Iverleith Park to west gate, Botanic Garden                                                                                                |
|                 | A2                    | 22 G L | Inverleith Park to north of pool                                                                                                                                   |
| skyline         | В                     | 85     | north west rooflines of West End and Charlotte Square, with St Mary's spires rising above; Charlotte Square dome and Shandwick Place tower also seen above skyline |
|                 | С                     | 80     |                                                                                                                                                                    |
| backdrop        | D                     |        | open sky                                                                                                                                                           |
|                 | Е                     |        |                                                                                                                                                                    |

St Mary's spires and West End skyline from Inverleith Park