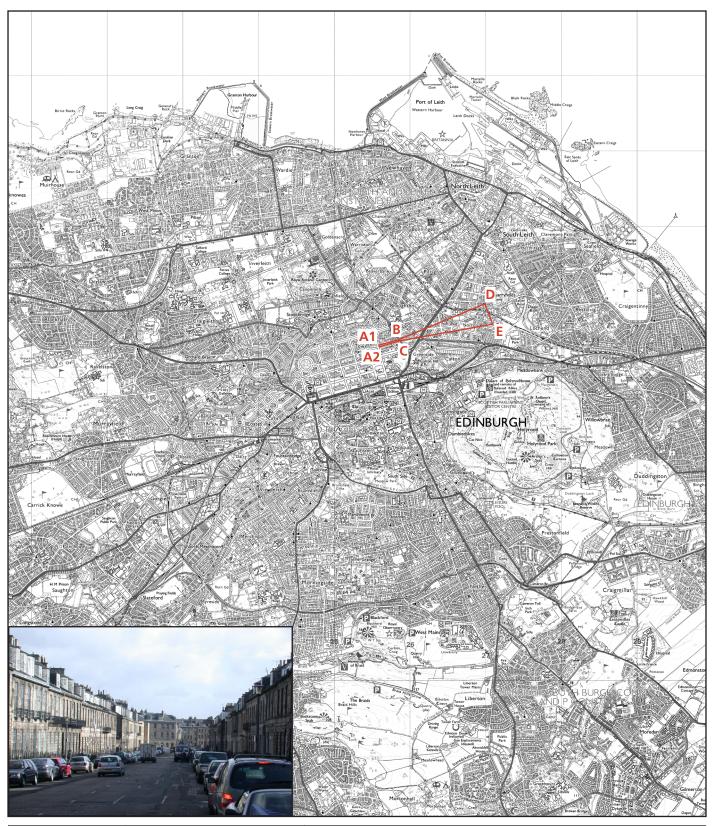

| Reference point      | Estimated height mAOD |        | Notes                                                                                        |
|----------------------|-----------------------|--------|----------------------------------------------------------------------------------------------|
| view                 | A1                    | 50 G L | north pavement of Albany Street x Dublin Street                                              |
|                      | A2                    | 50 G L | south pavement of Albany Street x Dublin Street                                              |
| skyline              | В                     | 63     | classical street, with roofs of classical buildings against open sky across end of street    |
|                      | С                     |        | street extends into Forth Street                                                             |
| backdrop<br>not used | D                     | -      | rising sight lines over roofs; width of backdrop determined by A1 through C and A2 through B |
|                      | Е                     | -      |                                                                                              |

View east along Albany Street from Dublin Street