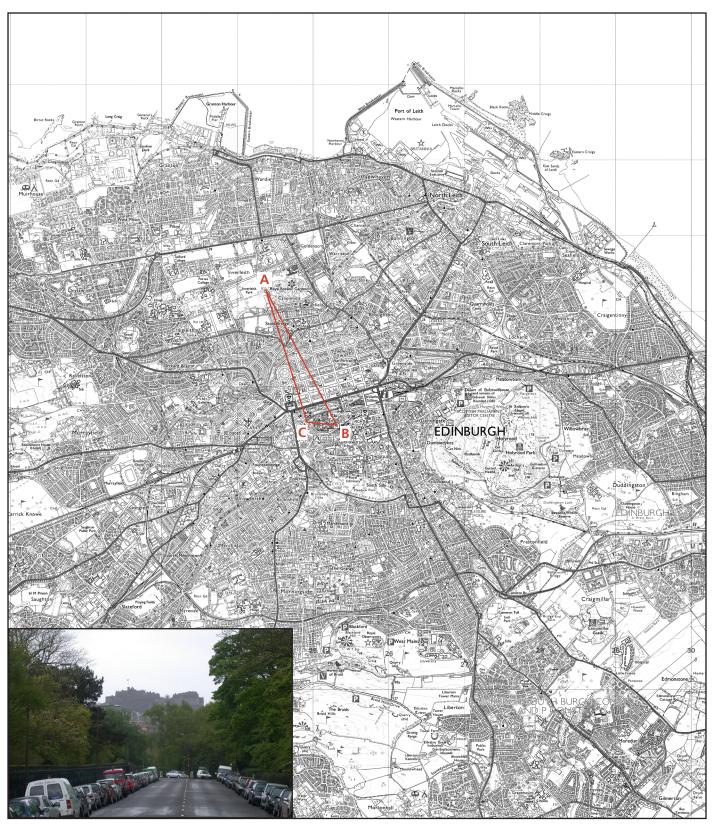

| Reference point      | Estimated height mAOD |        | Notes                                                                                                                                                                         |
|----------------------|-----------------------|--------|-------------------------------------------------------------------------------------------------------------------------------------------------------------------------------|
| view                 | А                     | 21 G L | Arboretum Place outside west gate of Royal Botanic Garden                                                                                                                     |
| skyline              | В                     |        | framed view of Castle against sky, rising above trees; with trees along Arboretum Place on either side; roof levels on either side of George Street are particularly relevant |
|                      | С                     |        |                                                                                                                                                                               |
| backdrop<br>not used | D                     |        |                                                                                                                                                                               |
|                      | Е                     |        |                                                                                                                                                                               |

Castle from west gate of Royal Botanic Garden, along Arboretum Place