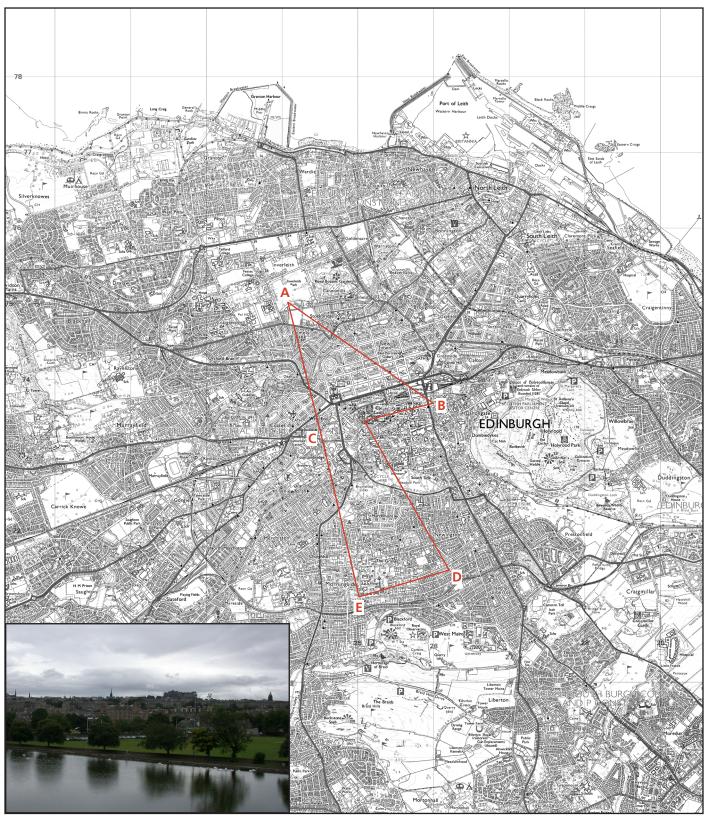

| Reference point | Estimated height mAOD |        | Notes                                                                                                                                               |
|-----------------|-----------------------|--------|-----------------------------------------------------------------------------------------------------------------------------------------------------|
| view            | A1                    | 22 G L | Inverleith park to north of pool                                                                                                                    |
| skyline         | В                     |        | sky beyond Royal Mile as far east as Tron spire; west of Castle low skyline with Charlotte Square dome and Shandwick Place church tower against sky |
|                 | С                     |        |                                                                                                                                                     |
| backdrop        | D                     | 85     | rising sightlines low over Charlotte Square past west side of Castle rock                                                                           |
|                 | Е                     |        | rising sightlines over West End and Caledonian Hotel (roof: 97mAOD)                                                                                 |

Charlotte Square dome, Castle and Hub spire from Inverleith Park