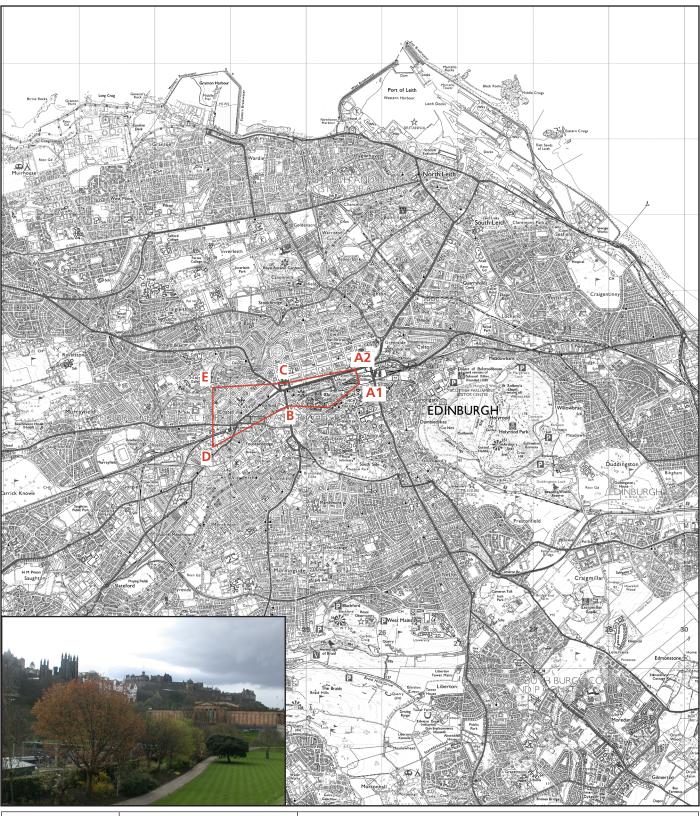

| Reference point | Estimated l | height mAOD | Notes                                                                                                                                                                                                    |
|-----------------|-------------|-------------|----------------------------------------------------------------------------------------------------------------------------------------------------------------------------------------------------------|
| view            | A1          | 60 G L      | top of south footpath out of Waverley station at Waverley Bridge; north footpath has similar view                                                                                                        |
|                 | A2          | 65 G L      | rise of Waverley Bridge towards Princes Street                                                                                                                                                           |
| skyline         | В           |             | Castle to left; horizontal parapet lines of National Gallery and Royal Scottish Academy visible against sky in front; parked buses obstruct this view but could be moved to new positions to either side |
|                 | С           |             |                                                                                                                                                                                                          |
| backdrop        | D           |             | sky at lower level seen in the gap between the National Gallery and Royal Academy; rising sightline over Caledonian hotel roof (97mAOD)                                                                  |
|                 | Е           |             |                                                                                                                                                                                                          |

Castle and National Gallery from Waverley Bridge

View No. C10