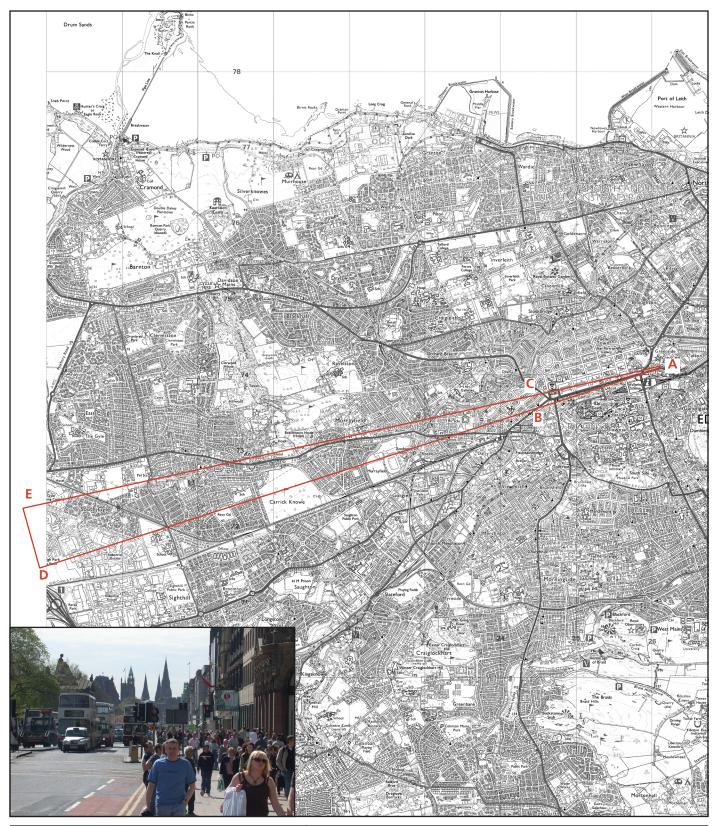

| Reference point | Estimated height mAOD |        | Notes                                                                                                                                           |
|-----------------|-----------------------|--------|-------------------------------------------------------------------------------------------------------------------------------------------------|
| view            | А                     | 72 G L | eastern crest of Waterloo Place; there are other views of St Mary's spires on the same alignment, looking west all the way along Princes Street |
| skyline         | В                     | 84     | Street, in particular the north pavement, the spire on Shandwick Place and St John's                                                            |
|                 | С                     | 84     |                                                                                                                                                 |
| backdrop        | D                     |        | open sky, particularly vulnerable to reduction by high rooflines in West End and Mur-<br>rayfield                                               |
|                 | E                     |        |                                                                                                                                                 |

St Mary's spires from Waterloo Place and Princes Street

View No. C9