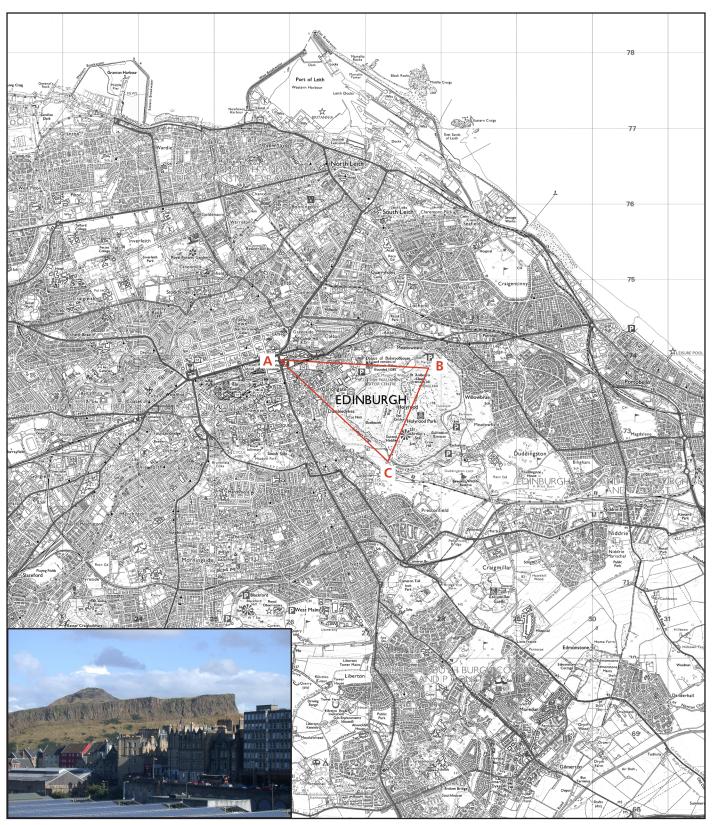

| Reference point      | Estimated height mAOD |        | Notes                                                                                                                                                                                                              |
|----------------------|-----------------------|--------|--------------------------------------------------------------------------------------------------------------------------------------------------------------------------------------------------------------------|
| view                 | A1                    | 70 G L | north-east corner of North Bridge                                                                                                                                                                                  |
| skyline              | В                     |        | cliff and top of escarpment of Salisbury Crags with peak of Arthur's Seat visible above; whinny Hill slope is seen on left; height of rooflines along Jeffrey Street and Canongate important to perception of view |
| backdrop<br>not used | D<br>E                |        |                                                                                                                                                                                                                    |