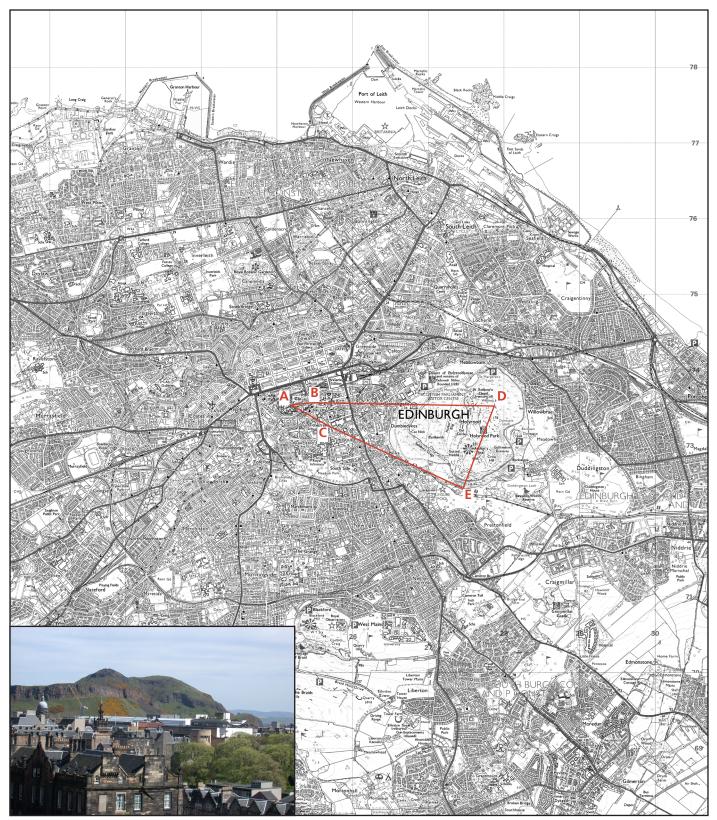

| Reference point | Estimated height mAOD |         | Notes                                                                                                                                                                            |
|-----------------|-----------------------|---------|----------------------------------------------------------------------------------------------------------------------------------------------------------------------------------|
| view            | A                     | 120 G L | level on lower north Castle rampart, looking east; there are also viewpoints on the same line by the ticket office and at the south east corner of the Esplanade (level 105mAOD) |
| skyline         | В                     | 117     | Old Town profile: museum roof (109mAOD) on right; Hub spire against sky on left<br>from A (roof levels 117mAOD); University dome on left from Esplanade                          |
|                 | С                     | 109     |                                                                                                                                                                                  |
| backdrop        | D                     |         | the profile of Arthur's Seat rising above Salisbury Crags                                                                                                                        |
|                 | E                     |         |                                                                                                                                                                                  |

## Arthur's Seat from Castle ramparts

View No. C1c

CITY OF EDINBURGH SKYLINE STUDY February 2009