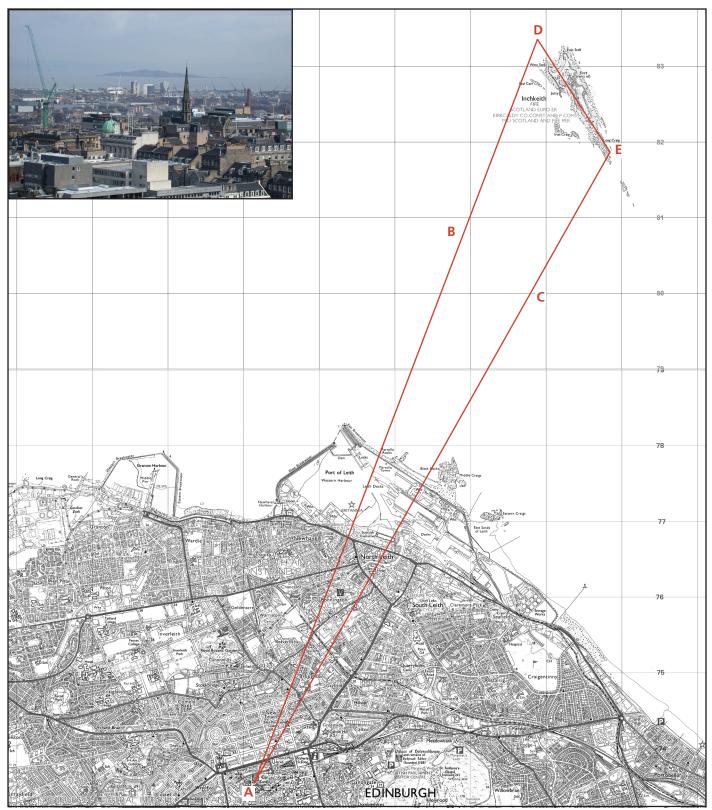

| Reference point | Estimated height mAOD |         | Notes                                                                                                                                                                                                                             |
|-----------------|-----------------------|---------|-----------------------------------------------------------------------------------------------------------------------------------------------------------------------------------------------------------------------------------|
| view            | А                     | 122 G L | Castle lower ramparts, north side                                                                                                                                                                                                 |
|                 |                       |         |                                                                                                                                                                                                                                   |
| skyline         | В                     | 0       | falling sight line to the surface of the sea halfway between Port of Leith north<br>breakwater and Inchkeith Island; George Street spire rises above this sightline against<br>distant sea                                        |
|                 | С                     | 0       |                                                                                                                                                                                                                                   |
| backdrop        | D                     |         | Inchkeith Island standing in open water all round; the line of the tops of buildings<br>in front of Inchkeith Island is irregular in height, but the Port of Leith upper skyline<br>keeps lower than the near shore of the island |
|                 | E                     |         |                                                                                                                                                                                                                                   |