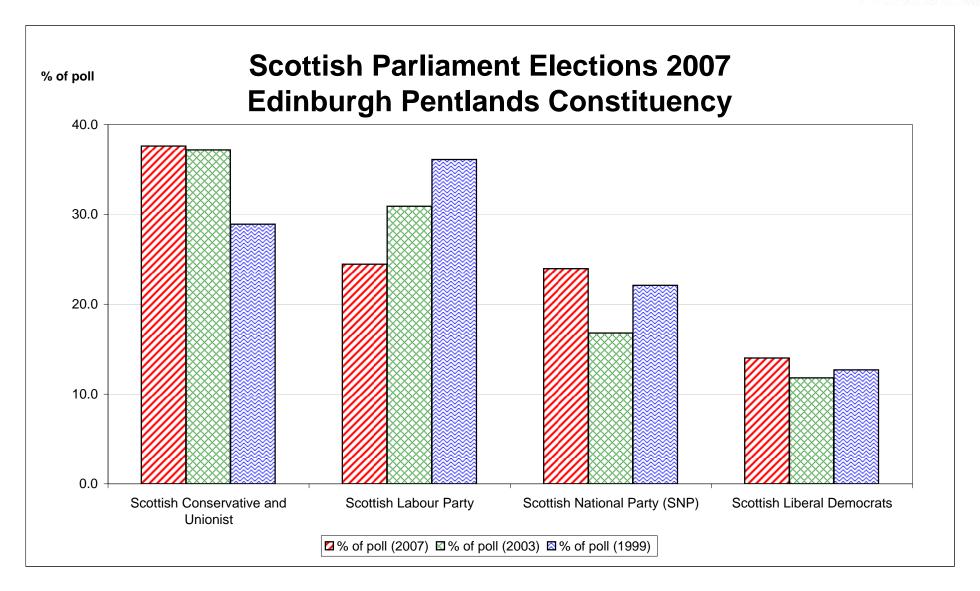

Successful Candidate David William McLETCHIE

**Scottish Conservative and Unionist** 

Majority 4525

| Candidate               | Party                                                    | Votes | % of poll<br>(2007) | % of poll<br>(2003) | % of poll<br>(1999) |
|-------------------------|----------------------------------------------------------|-------|---------------------|---------------------|---------------------|
| David William McLETCHIE | Scottish Conservative and Unionist Scottish Labour Party | 12927 | 37.6                | 37.2                | 28.9                |
| Sheila GILMORE          |                                                          | 8402  | 24.4                | 30.9                | 36.1                |
| Ian Hume McKEE          | Scottish National Party (SNP) Scottish Liberal Democrats | 8234  | 24.0                | 16.8                | 22.1                |
| Simon James CLARK       |                                                          | 4814  | 14.0                | 11.8                | 12.7                |