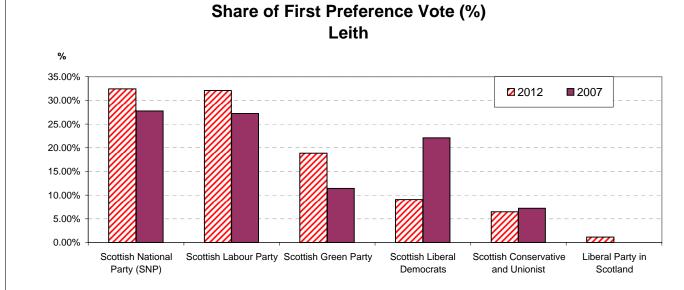

### **Sucessful Candidates**

| <b>Name</b><br>Chas BOOTH<br>Adam MCVEY<br>Gordon MUNRO* | <b>Party</b><br>Scottish Green Party<br>Scottish National Party (SNP)<br>Scottish Labour Party | Elected at<br>stage numbe<br>Five<br>Seven<br>One | r                |
|----------------------------------------------------------|------------------------------------------------------------------------------------------------|---------------------------------------------------|------------------|
| Candidates on ballot paper                               |                                                                                                |                                                   | erence Vote      |
| Name                                                     | Party                                                                                          | Zu<br>Valid Votes                                 | )12<br>Share (%) |
| Chas BOOTH                                               | Scottish Green Party                                                                           | 1181                                              | 18.9             |
| Irvine Wallace MCMINN                                    | Liberal Party in Scotland                                                                      | 71                                                | 1.1              |
| Adam MCVEY                                               | Scottish National Party (SNP)                                                                  | 1104                                              | 17.6             |
| Rob MUNN*                                                | Scottish National Party (SNP)                                                                  | 926                                               | 14.8             |
| Gordon MUNRO*                                            | Scottish Labour Party                                                                          | 2010                                              | 32.1             |
| Nicola ROSS                                              | Scottish Conservative and Unionist                                                             | 405                                               | 6.5              |
| Marjorie THOMAS*                                         | Scottish Liberal Democrats                                                                     | 565                                               | 9.0              |
|                                                          | Total Valid votes cast                                                                         | 6262                                              |                  |
|                                                          |                                                                                                | 2012                                              | 2007             |
|                                                          | Rejected papers                                                                                | 122                                               | 124              |
|                                                          | Change 2007-2012                                                                               | -2                                                |                  |

### Share of First Preference Votes 2007

| Scottish Conservative and Unionist | 7.2%  |
|------------------------------------|-------|
| Scottish Green Party               | 11.4% |
| Scottish Labour Party              | 27.2% |
| Scottish Liberal Democrats         | 22.1% |
| Scottish National Party (SNP)      | 27.8% |
| Liberal Party in Scotland          | -     |