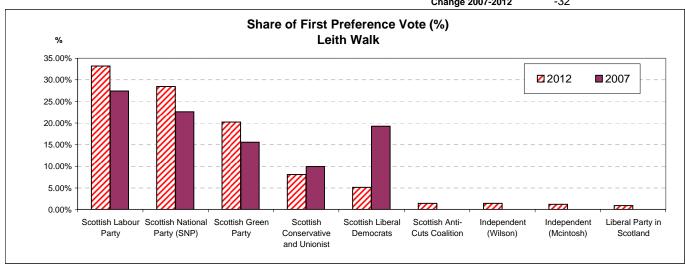

## First Preference Vote 2012

|                      |                                    | _,          | · · <del>-</del> |
|----------------------|------------------------------------|-------------|------------------|
| Name                 | Party                              | Valid Votes | Share (%)        |
| Angela BLACKLOCK*    | Scottish Labour Party              | 1674        | 21.3             |
| Miles BRIGGS         | Scottish Conservative and Unionist | 637         | 8.1              |
| Deidre Leanne BROCK* | Scottish National Party (SNP)      | 1735        | 22.1             |
| Maggie CHAPMAN*      | Scottish Green Party               | 1593        | 20.3             |
| Nick GARDNER         | Scottish Labour Party              | 937         | 11.9             |
| John HEIN            | Liberal Party in Scotland          | 69          | 0.9              |
| John MCARDLE         | Scottish Anti-Cuts Coalition       | 109         | 1.4              |
| Jimmy MCINTOSH       | Independent (Mcintosh)             | 91          | 1.2              |
| Jamie PATERSON       | Scottish Liberal Democrats         | 400         | 5.1              |
| Seumas Ross SKINNER  | Scottish National Party (SNP)      | 502         | 6.4              |
| Alex WILSON          | Independent (Wilson)               | 109         | 1.4              |
|                      | Total Valid votes cast             | 7856        |                  |
|                      |                                    | 2012        | 2007             |
|                      | Rejected papers                    | 156         | 188              |
|                      | Change 2007-2012                   | -32         |                  |

#### **Share of First Preference Votes 2007**

| Scottish Conservative and Unionist | 9.9%  |
|------------------------------------|-------|
| Scottish Green Party               | 15.6% |
| Scottish Labour Party              | 27.4% |
| Scottish Liberal Democrats         | 19.3% |
| Scottish National Party (SNP)      | 22.6% |
| Scottish Anti-Cuts Coalition       | -     |
| Liberal Party in Scotland          | -     |
| Independent (Mcintosh)             | -     |
| Independent (Wilson)               | -     |