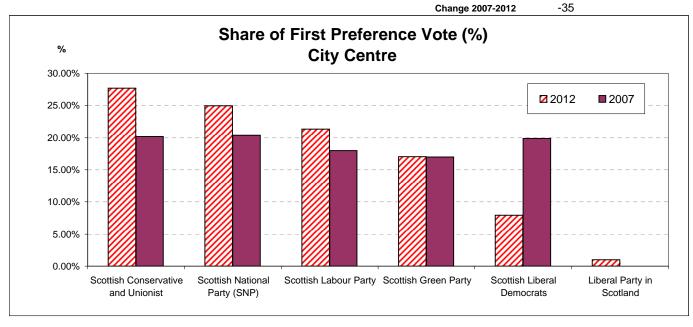

#### Share of First Preference Votes 2007

# Scottish Conservative and Unionist 20.2% Scottish Green Party 17.0% Scottish Labour Party 18.0% Scottish Liberal Democrats 19.9% Scottish National Party (SNP) 20.4% Liberal Party in Scotland -