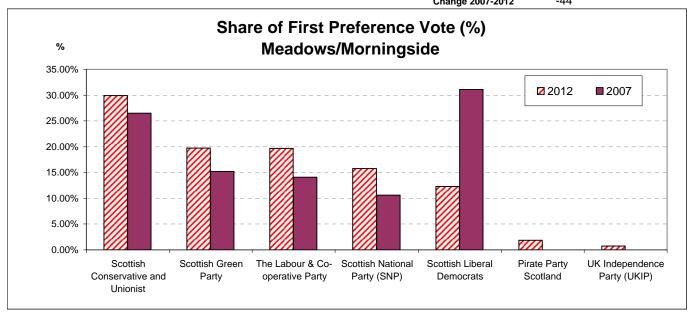

# First Preference Vote

|                                |                                    | 20          | )12       |
|--------------------------------|------------------------------------|-------------|-----------|
| Name                           | Party                              | Valid Votes | Share (%) |
| Jenny DAWE*                    | Scottish Liberal Democrats         | 1285        | 12.3      |
| Paul GODZIK*                   | The Labour & Co-operative Party    | 2053        | 19.6      |
| Sandy HOWAT                    | Scottish National Party (SNP)      | 1650        | 15.8      |
| Phil HUNT                      | Pirate Party Scotland              | 195         | 1.9       |
| William David Mitchell MACADAM | UK Independence Party (UKIP)       | 79          | 0.8       |
| Melanie MAIN                   | Scottish Green Party               | 2064        | 19.7      |
| Mark MCINNES*                  | Scottish Conservative and Unionist | 3125        | 29.9      |
|                                | Total Valid votes cast             | 10451       |           |
|                                |                                    | 2012        | 2007      |
|                                | Rejected papers                    | 39          | 83        |
|                                | Change 2007-2012                   | -44         |           |

#### **Share of First Preference Votes 2007**

| 26.5% |
|-------|
| 15.2% |
| 31.1% |
| 10.6% |
| 14.1% |
| -     |
| -     |
|       |