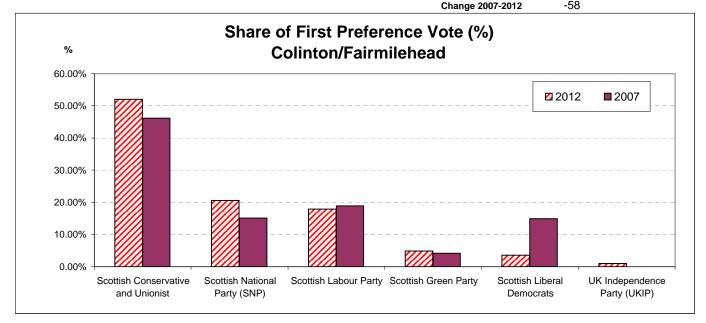

## Candidates on ballot paper

|                      |                                    | 2012        |           |  |  |
|----------------------|------------------------------------|-------------|-----------|--|--|
| Name                 | Party                              | Valid Votes | Share (%) |  |  |
| Elaine AITKEN*       | Scottish Conservative and Unionist | 2184        | 23.3      |  |  |
| Eric BARRY*          | Scottish Labour Party              | 1676        | 17.9      |  |  |
| Alan BEAL            | Scottish Liberal Democrats         | 339         | 3.6       |  |  |
| Richard LEWIS        | Scottish National Party (SNP)      | 1931        | 20.6      |  |  |
| Macolm MACKAY        | UK Independence Party (UKIP)       | 95          | 1.0       |  |  |
| Jason Geoffrey RUST* | Scottish Conservative and Unionist | 2692        | 28.7      |  |  |
| Andy SAUNDERS        | Scottish Green Party               | 460         | 4.9       |  |  |
|                      | Total Valid votes cast             | 9377        |           |  |  |
|                      |                                    | 2012        | 2007      |  |  |
|                      | Rejected papers                    | 74          | 132       |  |  |
|                      | Change 2007-2011                   | -58         |           |  |  |

## Share of First Preference Votes 2007

| Scottish Conservative and Unionist | 46.2% |
|------------------------------------|-------|
| Scottish Green Party               | 4.2%  |
| Scottish Labour Party              | 18.9% |
| Scottish Liberal Democrats         | 14.9% |
| Scottish National Party (SNP)      | 15.1% |
| UK Independence Party (UKIP)       | -     |