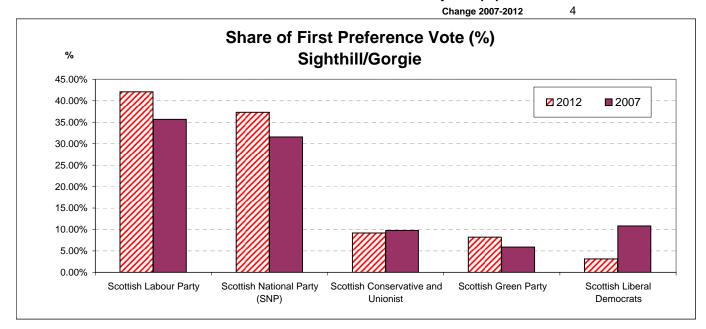

## Candidates on ballot paper

|                        |                                    | 20          | )12       |
|------------------------|------------------------------------|-------------|-----------|
| Name                   | Party                              | Valid Votes | Share (%) |
| Lindsay ASHFORD        | Scottish Green Party               | 658         | 8.2       |
| Susan Stewart DEWHURST | Scottish Conservative and Unionist | 736         | 9.2       |
| Denis Charles DIXON    | Scottish National Party (SNP)      | 1368        | 17.1      |
| Catherine FULLERTON    | Scottish National Party (SNP)      | 1624        | 20.3      |
| Neil MACLEAN           | Scottish Liberal Democrats         | 253         | 3.2       |
| Eric MILLIGAN*         | Scottish Labour Party              | 2266        | 28.3      |
| Donald WILSON*         | Scottish Labour Party              | 1107        | 13.8      |
|                        | Total Valid votes cast             | 8012        |           |
|                        |                                    | 2012        | 2007      |
|                        | Rejected papers                    | 240         | 236       |

#### Share of First Preference Votes 2007

| Scottish Conservative and Unionist | 9.8%  |
|------------------------------------|-------|
| Scottish Green Party               | 5.9%  |
| Scottish Labour Party              | 35.7% |
| Scottish Liberal Democrats         | 10.8% |
| Scottish National Party (SNP)      | 31.6% |