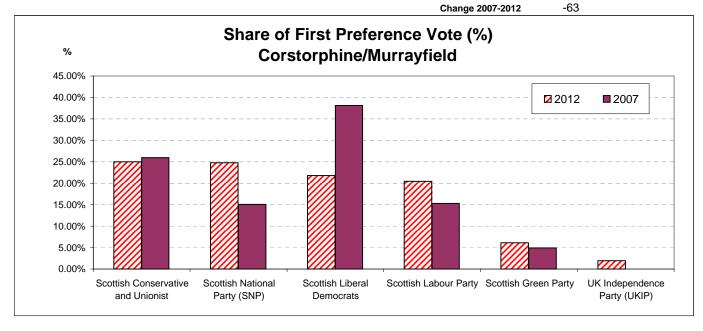

#### Candidates on ballot paper

## First Preference Vote

|                      |                                    | 20          | 712       |
|----------------------|------------------------------------|-------------|-----------|
| Name                 | Party                              | Valid Votes | Share (%) |
| Jeremy Ross BALFOUR* | Scottish Conservative and Unionist | 2050        | 25.0      |
| Paul EDIE*           | Scottish Liberal Democrats         | 1788        | 21.8      |
| Dominic HINDE        | Scottish Green Party               | 502         | 6.1       |
| Tom MCINALLY         | Scottish Labour Party              | 1679        | 20.4      |
| James NISBET         | UK Independence Party (UKIP)       | 161         | 2.0       |
| Frank ROSS           | Scottish National Party (SNP)      | 2032        | 24.7      |
|                      | Total Valid votes cast             | 8212        |           |
|                      |                                    | 2012        | 2007      |
|                      | Rejected papers                    | 56          | 119       |

#### **Share of First Preference Votes 2007**

#### Pre election seats

| Scottish Conservative and Unionist | 26.0% |
|------------------------------------|-------|
| Scottish Green Party               | 4.9%  |
| Scottish Labour Party              | 15.3% |
| Scottish Liberal Democrats         | 38.1% |
| Scottish National Party (SNP)      | 15.1% |
| UK Independence Party (UKIP)       | -     |
|                                    |       |