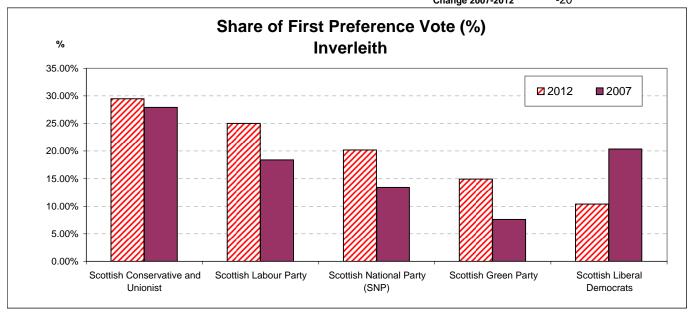

# First Preference Vote 2012

|               |                                    | 20          | J12       |
|---------------|------------------------------------|-------------|-----------|
| Name          | Party                              | Valid Votes | Share (%) |
| Nigel BAGSHAW | Scottish Green Party               | 1642        | 14.9      |
| Gavin BARRIE  | Scottish National Party (SNP)      | 1434        | 13.0      |
| Scott DOUGLAS | Scottish Conservative and Unionist | 1291        | 11.7      |
| Lesley HINDS* | Scottish Labour Party              | 2751        | 25.0      |
| Tim MCKAY*    | Scottish Liberal Democrats         | 1143        | 10.4      |
| lain WHYTE*   | Scottish Conservative and Unionist | 1956        | 17.8      |
| John YOUNG    | Scottish National Party (SNP)      | 792         | 7.2       |
|               | Total Valid votes cast             | 11009       |           |
|               |                                    | 2012        | 2007      |
|               | Rejected papers                    | 118         | 138       |
|               | Change 2007-2012                   | -20         |           |

#### **Share of First Preference Votes 2007**

#### Pre election seats

| Scottish Conservative and Unionist | 27.9% |
|------------------------------------|-------|
| Scottish Green Party               | 7.6%  |
| Scottish Labour Party              | 18.4% |
| Scottish Liberal Democrats         | 20.4% |
| Scottish National Party (SNP)      | 13.4% |
|                                    |       |