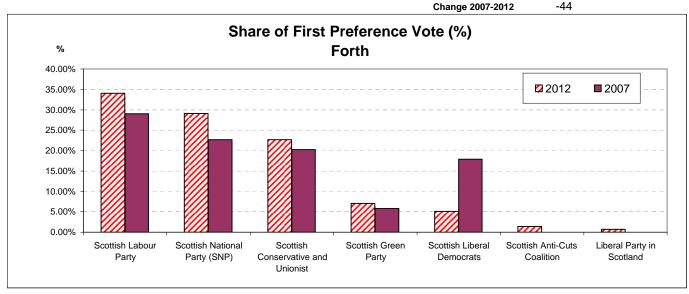

#### **Share of First Preference Votes 2007**

#### Pre election seats

| Scottish Conservative and Unionist | 20.2% |
|------------------------------------|-------|
| Scottish Green Party               | 5.8%  |
| Scottish Labour Party              | 29.0% |
| Scottish Liberal Democrats         | 17.9% |
| Scottish National Party (SNP)      | 22.7% |
| Scottish Anti-Cuts Coalition       | -     |
| Liberal Party in Scotland          | -     |