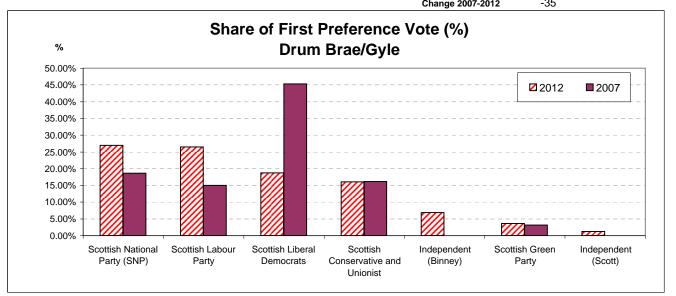

### **Sucessful Candidates**

| <b>Name</b><br>Robert ALDRIDGE*<br>Ron CAIRNS*<br>Karen KEIL | <b>Party</b><br>Scottish Liberal Democrats<br>Scottish National Party (SNP)<br>Scottish Labour Party | Elected at<br>stage numbe<br>Eight<br>Six<br>One | r                |
|--------------------------------------------------------------|------------------------------------------------------------------------------------------------------|--------------------------------------------------|------------------|
| Candidates on ballot paper                                   |                                                                                                      |                                                  | rence Vote<br>12 |
| Name                                                         | Party                                                                                                | Valid Votes                                      | Share (%)        |
| Robert ALDRIDGE*                                             | Scottish Liberal Democrats                                                                           | 1405                                             | 18.8             |
| Steven BINNEY                                                | Independent (Binney)                                                                                 | 518                                              | 6.9              |
| Mark BROWN                                                   | Scottish Conservative and Unionist                                                                   | 1201                                             | 16.0             |
| Ron CAIRNS*                                                  | Scottish National Party (SNP)                                                                        | 1373                                             | 18.3             |
| Linda HENDRY                                                 | Scottish Green Party                                                                                 | 271                                              | 3.6              |
| Karen KEIL                                                   | Scottish Labour Party                                                                                | 1981                                             | 26.5             |
| Alison LINDSAY                                               | Scottish National Party (SNP)                                                                        | 648                                              | 8.7              |
| John SCOTT                                                   | Independent (Scott)                                                                                  | 90                                               | 1.2              |
|                                                              | Total Valid votes cast                                                                               | 7487                                             |                  |
|                                                              |                                                                                                      | 2012                                             | 2007             |
|                                                              | Rejected papers                                                                                      | 78                                               | 113              |
|                                                              | Change 2007-2012                                                                                     | -35                                              |                  |

#### Share of First Preference Votes 2007

| Scottish Conservative and Unionist | 16.2% |
|------------------------------------|-------|
| Scottish Green Party               | 3.2%  |
| Scottish Labour Party              | 15.0% |
| Scottish Liberal Democrats         | 45.3% |
| Scottish National Party (SNP)      | 18.6% |
| Independent                        | -     |