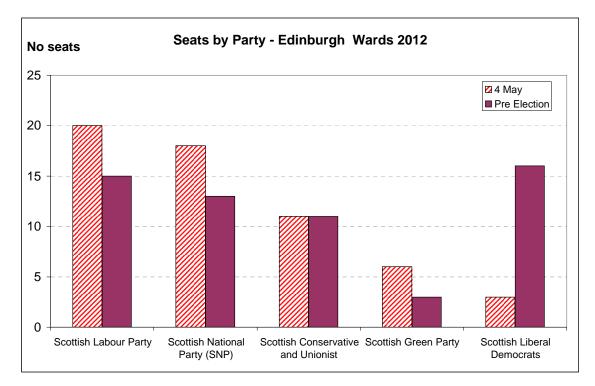

| Seats                             | 4 May | Pre Election | Change |
|-----------------------------------|-------|--------------|--------|
| Scottish Labour Party             | 20    | 15           | 5      |
| Scottish National Party (SNP)     | 18    | 13           | 5      |
| Scottish Conservative and Unionis | 11    | 11           | 0      |
| Scottish Green Party              | 6     | 3            | 3      |
| Scottish Liberal Democrats        | 3     | 16           | -13    |
| Grand Total                       | 58    | 58           | 0      |