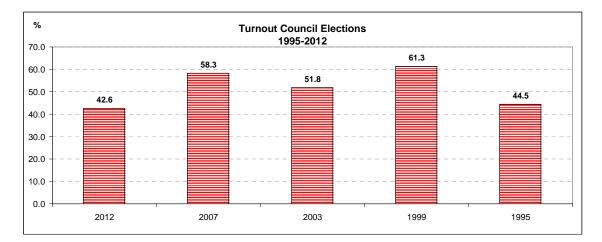

## STATE OF THE COUNCIL SUMMARY

| Electorate             | 331954 |
|------------------------|--------|
| Votes cast             | 141552 |
| Turnout                | 42.6%  |
| Rejected Votes (2012)  | 1868   |
| % of votes cast        | 1.3%   |
| % of votes cast (2007) | 1.3%   |