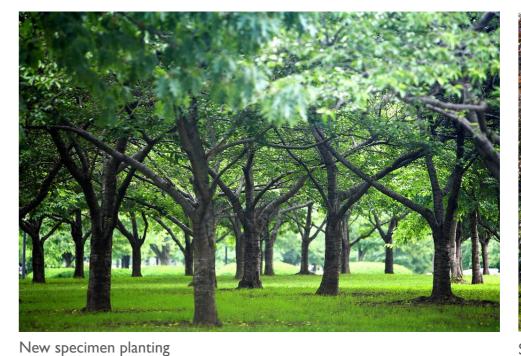

## **OPTION B - LEAVE 'WILD'**

Leave the Walled Garden as overgrown and wild, with some enhancements and maintenance.

- I. Retained area of scrub./woodland. Managed to cut back weeds.
- 2. Retained Willow Trees
- 3. Retained Sycamore Tree
- 4. New specimen tree planting
- 5. Areas of Edible shrub planting
- 6. Secret Garden with wildflower meadows
- 7. Areas of bulb (Snowdrop/Daffodil) planting

Seasonal Bulb Planting

Secret Meadow Gardens

Edible shrubs and plants

Retain 'wildness'