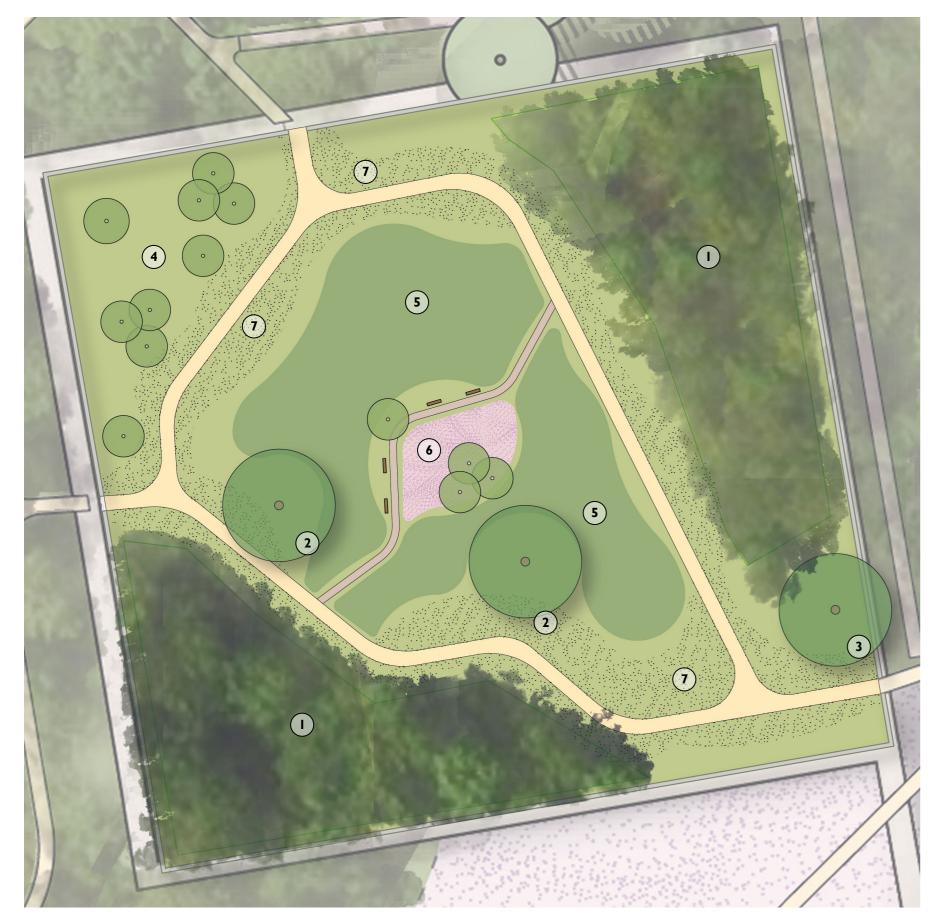

### **OPTION C - "HALF & HALF"**

Retain the 'wildness' of the Walled Garden, including the large healthy specimen trees, whilst allowing some parts of it to become productive.

I. Retained area of scrub. Managed to cut back weeds. Supplemental planting of edible shrubs.

- 2. Retained Willow Trees
- 3. Retained Sycamore Tree
- 4. New specimen tree planting

5. Community growing space (raised beds, polytunnels and activy spaces)

6. Contemporary Potager Garden (productive food growing for use in Cafe and Estate)

7. Storage sheds and compost facilities

8. Cafe or Kiosk Space with outdoor seating and planters

9. Orchard

10. Secret Garden with wildflower meadows

II.Areas of bulb (Snowdrop/Daffodil) planting

Community growing space

Small Orchard

Self contained kiosk

Seasonal bulb planting

Secret Garden with wildflower meadows and bee hives/insect hotels