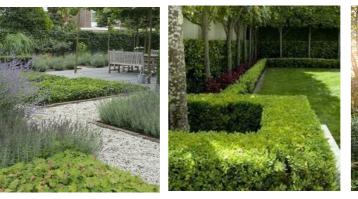

### **OPTION C - "HALF & HALF"**

Retain the 'wildness' of the Walled Garden, including the large healthy specimen trees, whilst allowing some parts of it to become productive.

I. Retained area of scrub. Managed to cut back weeds. Supplemental planting of edible shrubs.

- 2. Retained Willow Trees
- 3. Retained Sycamore Tree
- 4. New specimen tree planting

5. Community growing space (raised beds, polytunnels and activy spaces)

6. Contemporary Potager Garden (productive food growing for use in Cafe and Estate)

7. Storage sheds and compost facilities

8. Cafe or Kiosk Space with outdoor seating and planters

9. Orchard

10. Secret Garden with wildflower meadows

II.Areas of bulb (Snowdrop/Daffodil) planting

Community growing space