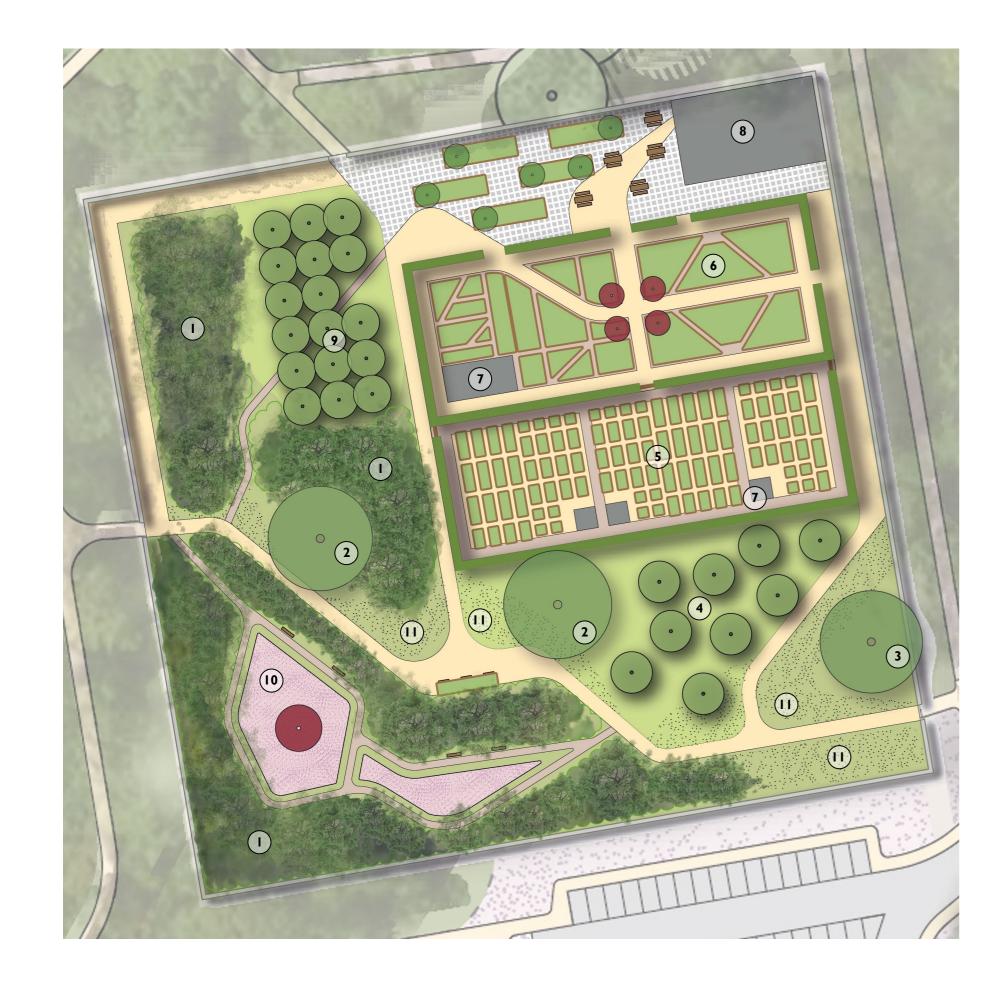

2. Community growing spaces (raised beds, polytunnels and activy spaces)

3. Snowdrop Walk

4. Laburnum Walk

5. Secret Gardens with planting, bulb planting, benches and artwork

6. Storage sheds and compost facilities

7. Greenhouse and Cafe

8. Contemporary Potager Garden (productive food growing for use in Cafe and Estate)

Community Growing

Cafe and Greenhouse

Seasaonal Planting

Laburnum Walk

Contemporary Potager Garden for the Cafe