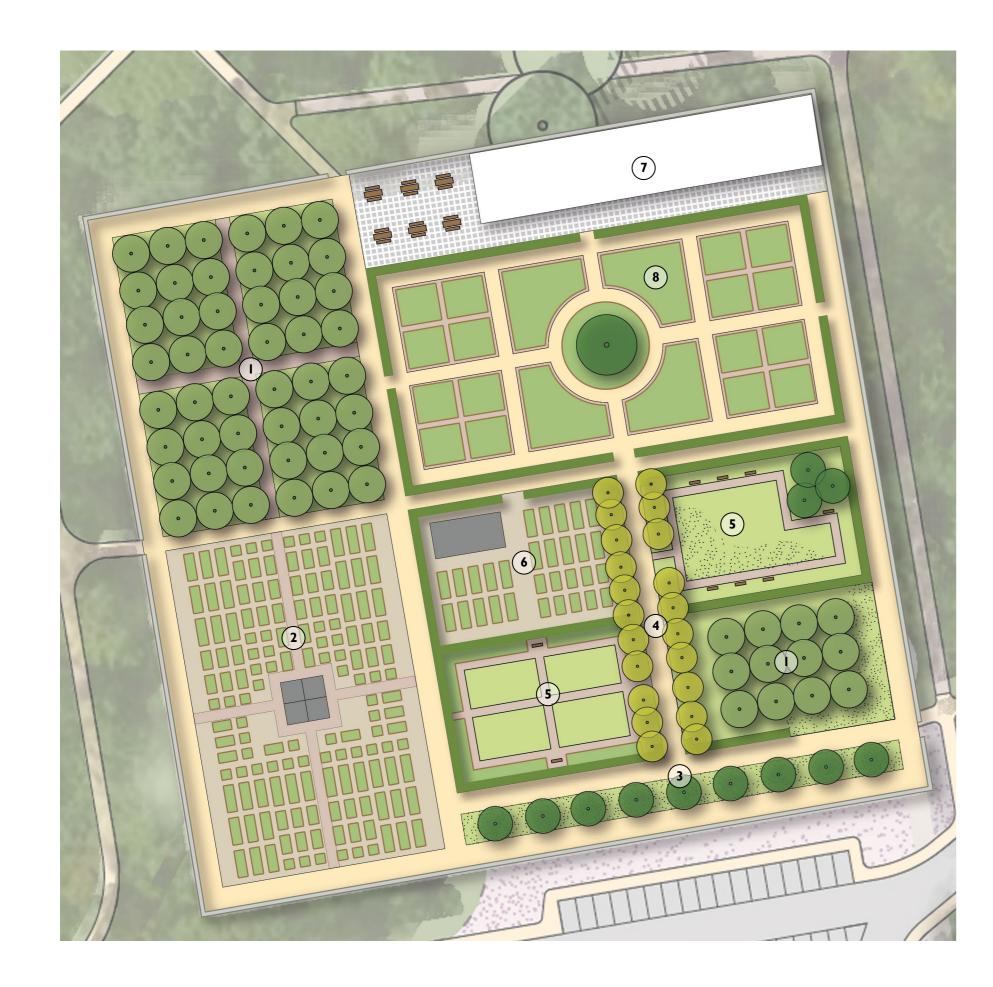

2. Community growing spaces (raised beds, polytunnels and activy spaces)

3. Snowdrop Walk

4. Laburnum Walk

5. Secret Gardens with planting, bulb planting, benches and artwork

6. Storage sheds and compost facilities

7. Greenhouse and Cafe

8. Contemporary Potager Garden (productive food growing for use in Cafe and Estate)

Community Growing

Cafe and Greenhouse

Seasaonal Planting

Laburnum Walk

Contemporary Potager Garden for the Cafe