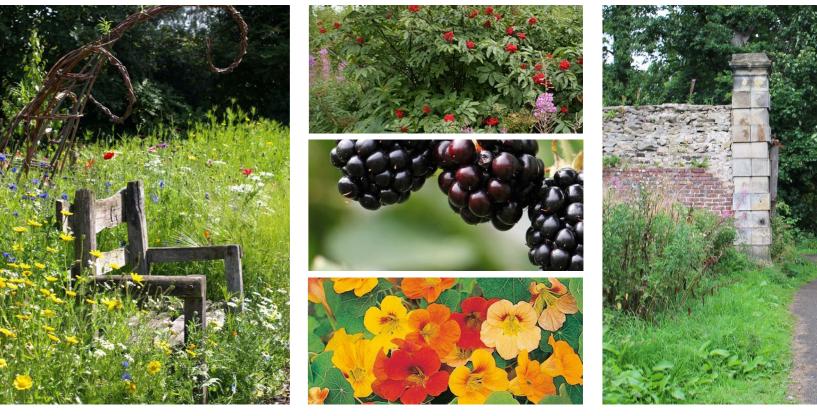

## **OPTION B - LEAVE 'WILD'**

Leave the Walled Garden as overgrown and wild, with some enhancements and maintenance.

- I. Retained area of scrub./woodland. Managed to cut back weeds.
- 2. Retained Willow Trees
- 3. Retained Sycamore Tree
- 4. New specimen tree planting
- 5. Areas of Edible shrub planting
- 6. Secret Garden with wildflower meadows
- 7. Areas of bulb (Snowdrop/Daffodil) planting

Seasonal Bulb Planting

Secret Meadow Gardens

Edible shrubs and plants

Retain 'wildness'