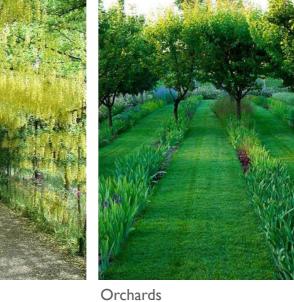

## **OPTION A - FORMALLY RESTORE**

Formally restore the walled garden to a fully functioning productive walled garden, that can serve the newly restored Stable Block Visitor Centre and Cafe.

I. Orchards

2. Community growing spaces (raised beds, polytunnels and activy spaces)

3. Snowdrop Walk

4. Laburnum Walk

5. Secret Gardens with planting, bulb planting, benches and artwork

6. Storage sheds and compost facilities

7. Greenhouse and Cafe

8. Contemporary Potager Garden (productive food growing for use in Cafe and Estate)

Community Growing

Cafe and Greenhouse

Seasaonal Planting

Laburnum Walk

Contemporary Potager Garden for the Cafe