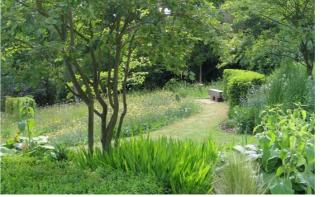

## **OPTION B - LEAVE 'WILD'**

Leave the Walled Garden as overgrown and wild, with some enhancements and maintenance.

- I. Retained area of scrub./woodland. Managed to cut back weeds.
- 2. Retained Willow Trees
- 3. Retained Sycamore Tree
- 4. New specimen tree planting
- 5. Areas of Edible shrub planting
- 6. Secret Garden with wildflower meadows
- 7. Areas of bulb (Snowdrop/Daffodil) planting

Seasonal Bulb Planting

Secret Meadow Gardens

Edible shrubs and plants

Retain 'wildness'