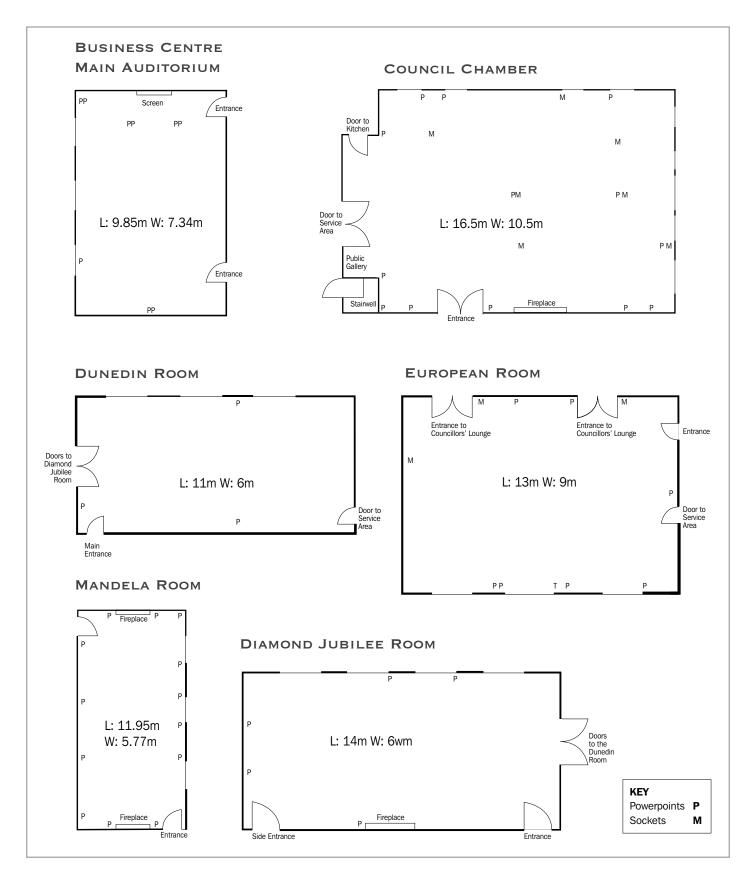

| Yes           | Yes             | Yes                 |
| Dunedin Room                  | Portable | 3            | Yes           | Shutters        | No                  |
| Diamond Jubilee<br>Room       | Portable | 5            | Yes           | Shutters        | No                  |
| Mandela Room                  | Static   | 3            | Yes           | Shades          | Yes                 |
| Dean of Guild Court<br>Room   | Static   | 10           | Yes           | No              | No                  |
| Dean of Guild Waiting<br>Room | Portable | 5            | Yes           | No              | No                  |
| Business Centre               | Static   | 5            | Yes           | Yes             | Yes                 |

## The City Chambers - ROOM PLANS -