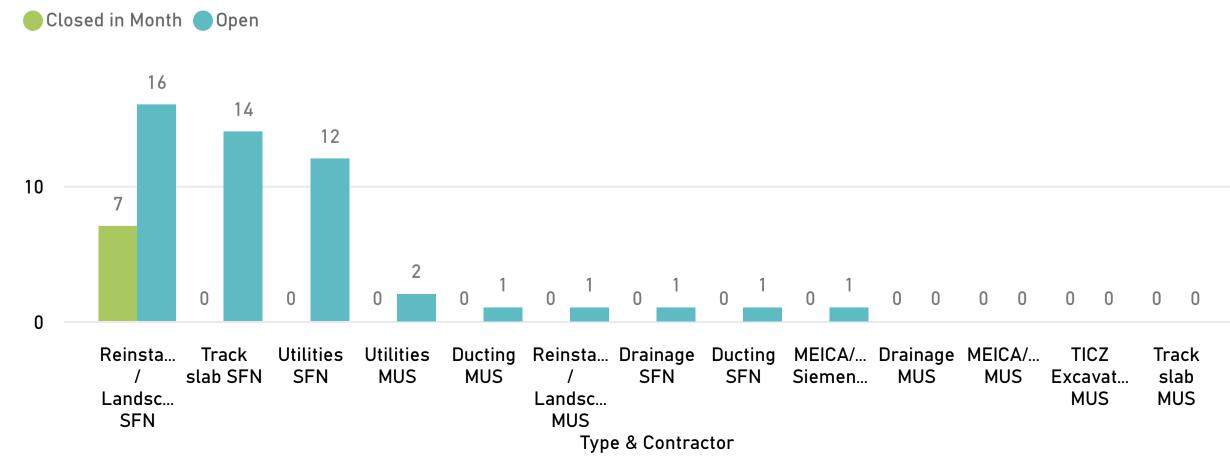

## Incident and Injury

| Classifications            | Classificat                  | <b>Classification by Contractor</b> |     |         |       |         |  |
|----------------------------|------------------------------|-------------------------------------|-----|---------|-------|---------|--|
| Strike 🔵 Incident 🔶 Injury | / Injury                     | MUS                                 | SFN | Siemens | Total | Minor   |  |
|                            | DangerousOccurrence          | 0                                   | 0   | 0       | 0     |         |  |
| 0%) 3 (30%)                | EnvironmentalIncident        | 0                                   | 1   | 0       | 1     |         |  |
|                            | 30%) InjuryOver7Days         | 0                                   | 0   | 0       | 0     |         |  |
|                            | InjuryUnder7Days             | 0                                   | 1   | 0       | 1     |         |  |
|                            | MemberofPublic               | 0                                   | 0   | 0       | 0     |         |  |
|                            | Other                        | 0                                   | 4   | 0       | 4     |         |  |
|                            | RoadTrafficAccident          | 0                                   | 1   | 0       | 1     |         |  |
|                            | ServiceDamage                | 1                                   | 2   | 0       | 3     |         |  |
|                            | Total                        | 1                                   | 9   | 0       | 10    |         |  |
|                            | Incident                     | MUS                                 | SFN | Siemens | Total |         |  |
| 6 (60%)                    | %) Major                     | 0                                   | 0   | 0       | 0     |         |  |
|                            | Minor                        | 1                                   | 7   | 0       | 8     | L— 100% |  |
|                            | Near Miss / Unsafe Condition | 0                                   | 1   | 0       | 1     |         |  |
|                            | Serious / Significant        | 0                                   | 1   | 0       | 1     |         |  |
|                            | Total                        | 1                                   | 9   | 0       | 10    |         |  |
|                            |                              |                                     |     |         |       |         |  |