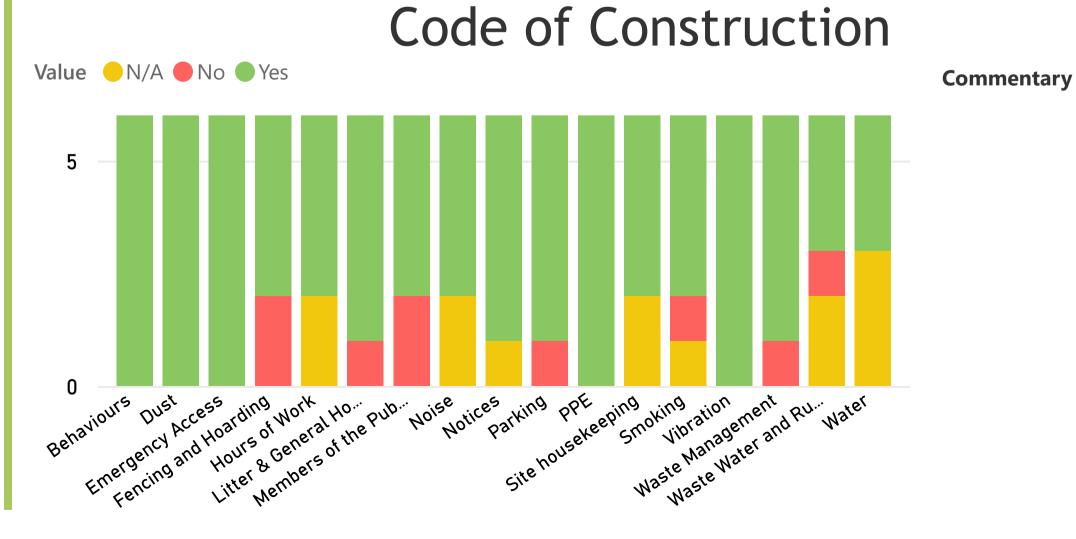

## Health & Safety

| Summary<br>Type Planned Actual |    |    |  |  |  |  |  |
|--------------------------------|----|----|--|--|--|--|--|
| Audits                         | 0  | 0  |  |  |  |  |  |
| CoCP                           | 4  | 6  |  |  |  |  |  |
| Health &<br>Safety             | 4  | 5  |  |  |  |  |  |
| Quality<br>Assurance           | 4  | 5  |  |  |  |  |  |
| Safety<br>Commitment           | 1  | 1  |  |  |  |  |  |
| Senior<br>Management<br>Tour   | 0  | 0  |  |  |  |  |  |
| Total                          | 13 | 17 |  |  |  |  |  |