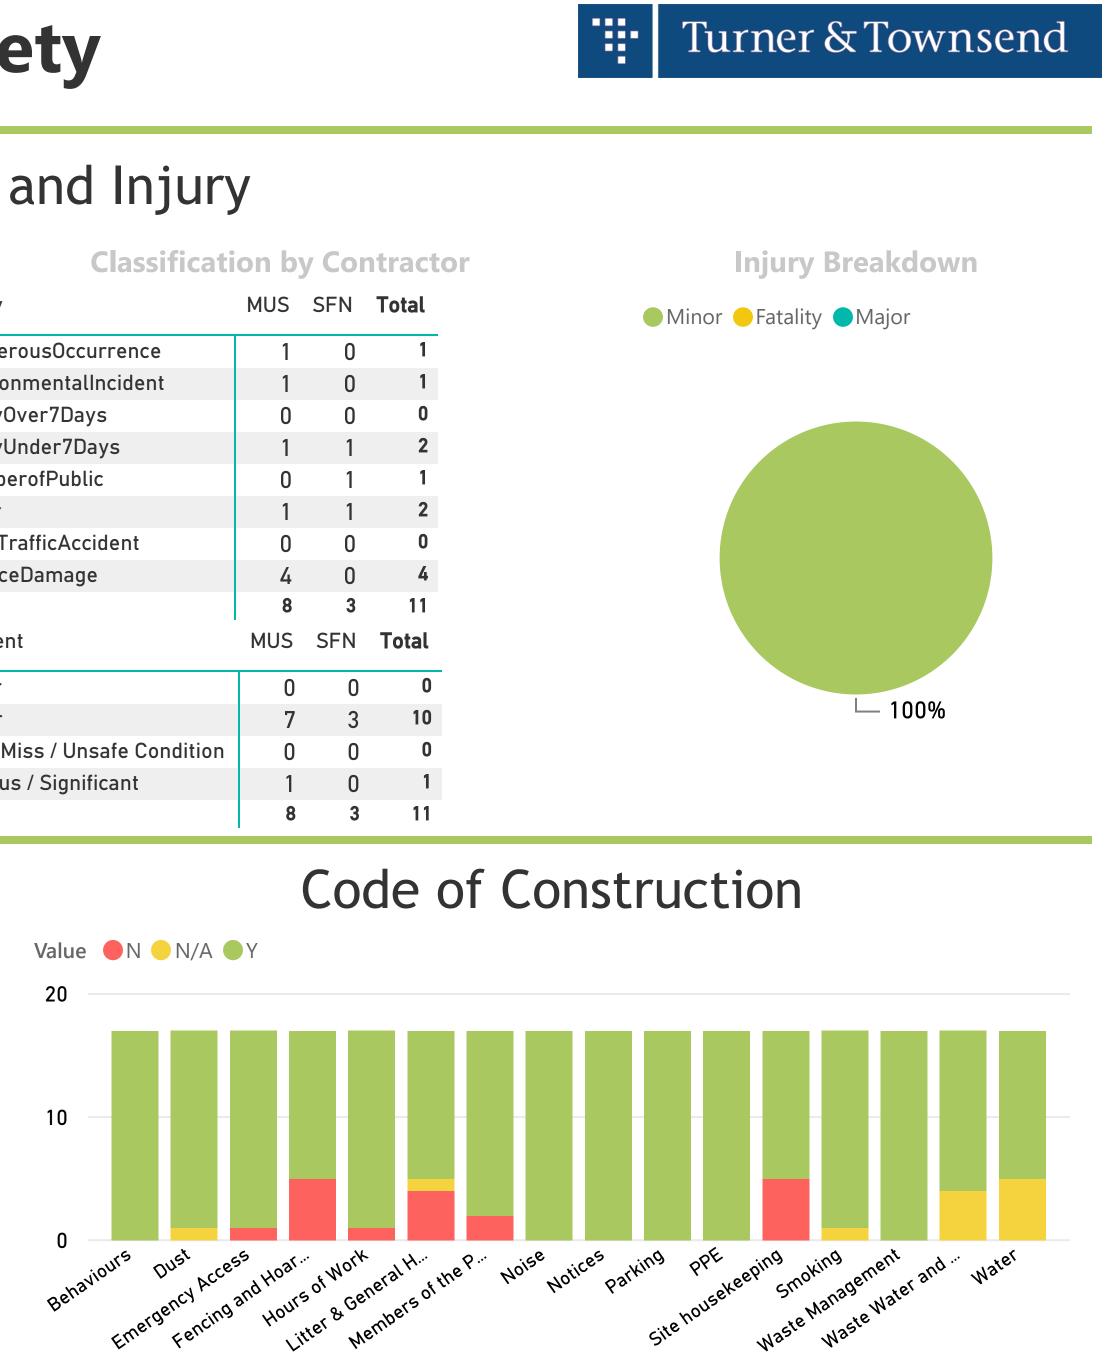

#### **Incident and Injury Measures**

| Measure                          | Target | Value  | Injury Servic |
|----------------------------------|--------|--------|---------------|
| Accident Frequency<br>Rate       | 0.10   | 0.000  | 1<br>(14.29%) |
| Accident Severity Rate           | 0.20   | 0.000  |               |
| Incident Weighted<br>Index       | 0.10   | 0.066  |               |
| Lost Time Weighted<br>Index      | 0.05   | 0.000  |               |
| Safety Observation<br>Index      | 78.00  | 79.000 | 3             |
| Service Strike<br>Weighted Index | 0.20   | 0.157  | (42.86%)      |