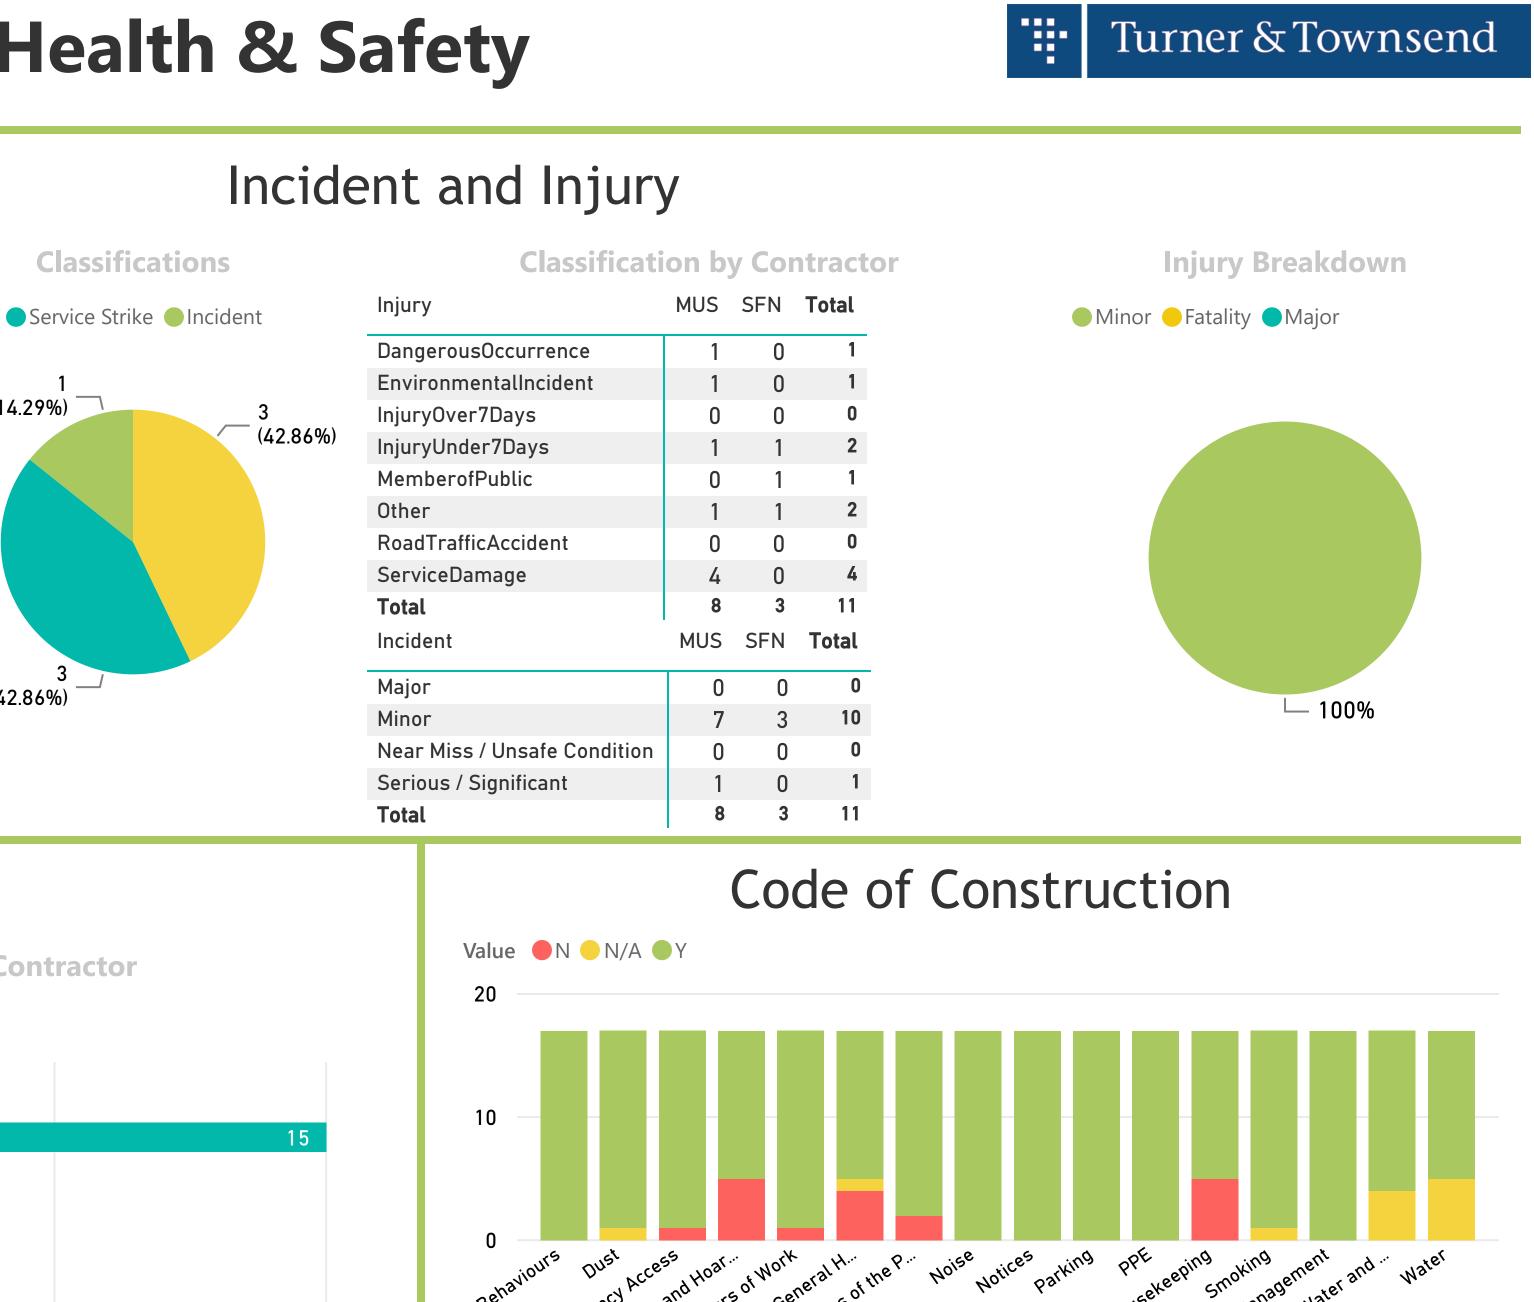

#### **Incident and Injury Measures**

| Measure                          | Target | Value  | Injury Servic |
|----------------------------------|--------|--------|---------------|
| Accident Frequency<br>Rate       | 0.10   | 0.000  | 1<br>(14.29%) |
| Accident Severity Rate           | 0.20   | 0.000  |               |
| Incident Weighted<br>Index       | 0.10   | 0.066  |               |
| Lost Time Weighted<br>Index      | 0.05   | 0.000  |               |
| Safety Observation<br>Index      | 78.00  | 79.000 | 3             |
| Service Strike<br>Weighted Index | 0.20   | 0.157  | (42.86%)      |