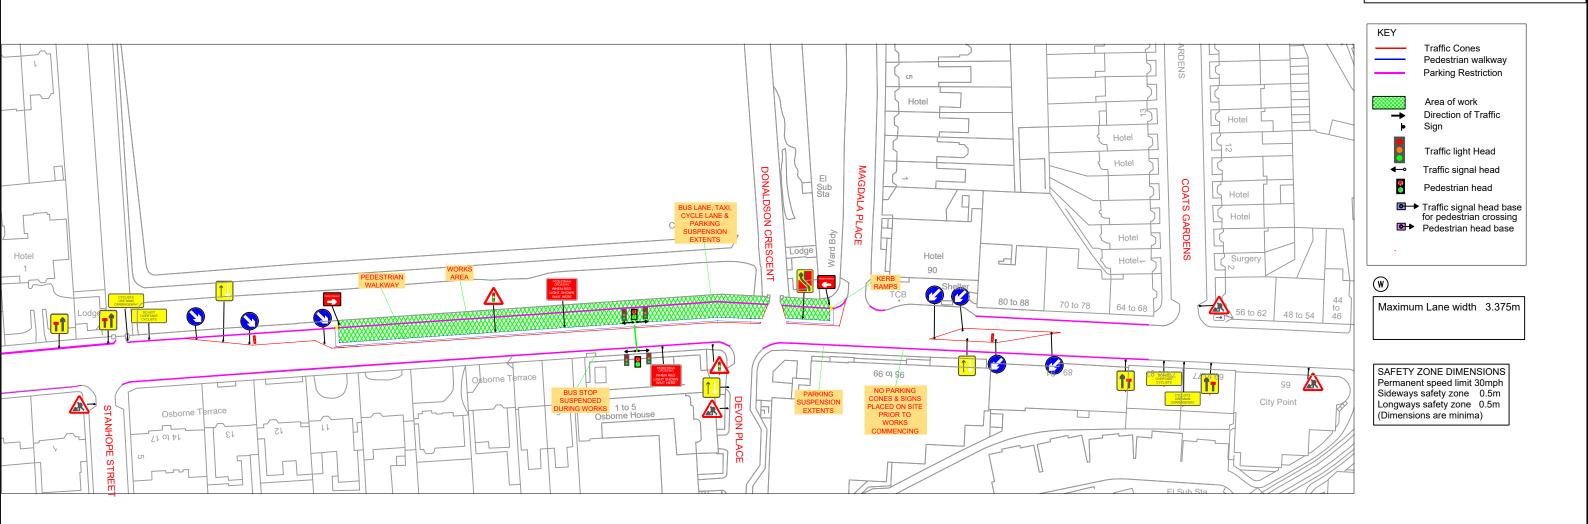

PHASE 3C - 26.08.22 - 30.09.22

## ALL CLASS ONE OPERATIVES ENGAGED IN TEMPORARY TRAFFIC MANAGEMENT OPERATIONS ARE LANTRA APPROVED AND ACCREDITED TO SECTOR SCHEME 12

ALL TRAFFIC MANAGEMENT TO COMPLY WITH CHAPTER 8 of the T.S.M. ALL SIGNS TO COMPLY WITH THE DETAILS OF THE T.S.R.G.D. 2002

|                                                                                                                                                      | 000     | <u> </u> |  | т |  | fic                             | Managa                                                                               |    | l | l ta |
|------------------------------------------------------------------------------------------------------------------------------------------------------|---------|----------|--|---|--|---------------------------------|--------------------------------------------------------------------------------------|----|---|------|
| Se Bo<br>FK<br>Te                                                                                                                                    |         |          |  |   |  | Cla<br>Sea<br>Bor<br>FK4<br>Tel | ss One House<br>abegs Road,<br>nnybridge,<br>4 2AQ<br>: 01324 8102:<br>c: 01324 8104 | 22 |   | LIU. |
| Drawn By: DS                                                                                                                                         |         |          |  |   |  |                                 | Checked By: SP                                                                       |    |   |      |
| Scale:                                                                                                                                               |         |          |  |   |  | 03.06.22                        |                                                                                      |    |   |      |
| MAIN CONTRACTOR: BALFOUR BEATTY<br>PROJECT: CEC ACTIVE TRAVEL - CCW<br>A8 ROSEBURN TERRACE,<br>EDINBURGH<br>TRAFFIC MANAGEMENT: SECTION 1 - PHASE 3C |         |          |  |   |  |                                 |                                                                                      |    |   |      |
| 1+1 RUNNING W/B CARRIAGEWA                                                                                                                           |         |          |  |   |  |                                 |                                                                                      |    |   |      |
| Drawing No: 36214-TM033                                                                                                                              |         |          |  |   |  |                                 |                                                                                      |    |   |      |
| Rev                                                                                                                                                  | rision: |          |  |   |  |                                 | Original Drawing Siz<br>840x594                                                      | в  |   |      |